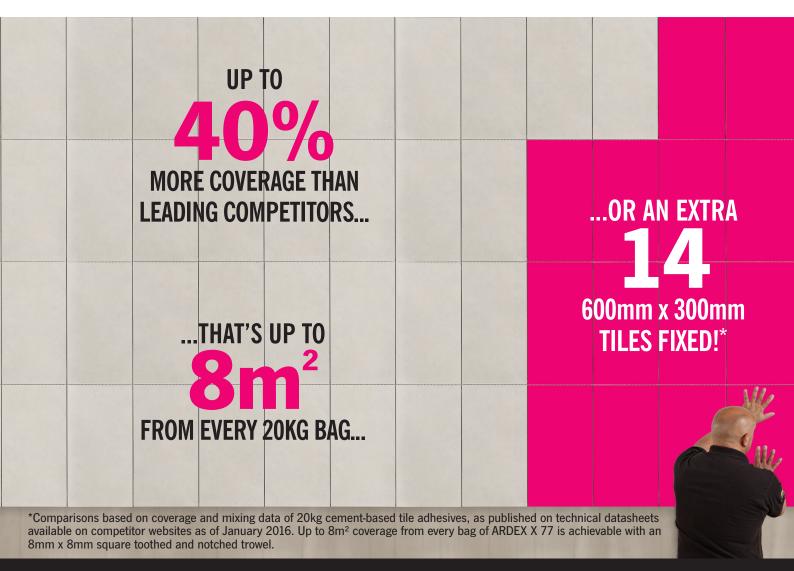

## **ARDEX X77** MICROTEC<sup>®</sup> FLEXIBLE WALL AND FLOOR TILE ADHESIVE

- · Fibre reinforced for enhanced adhesion and flexibility
- Superior slump resistance allows heavier, larger tiles to be fixed without slipping, and without battens or spacers
- 3 hour pot life and 60 minute open time removes the need to mix and spread in smaller batches, resulting in greater fixing efficiency
- Up to 8m<sup>2</sup> from a single bag provides a cost-effective alternative to traditional cement-based adhesives