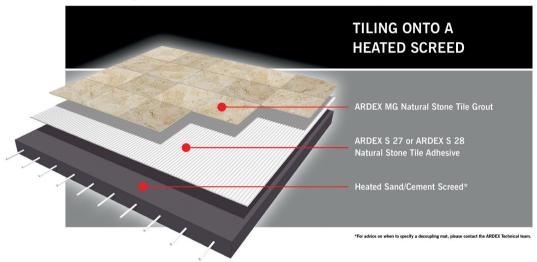

## NATURAL STONE INSTALLATION SYSTEMS

ARDEX UK Limited, Homefield Road, Haverhill, Suffolk CB9 8QP Tel: 01440 714939 Email: info@ardex.co.uk

www.ardex.co.uk