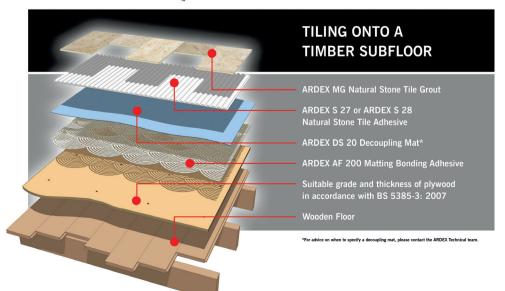

## NATURAL STONE INSTALLATION SYSTEMS

ARDEX UK Limited, Homefield Road, Haverhill, Suffolk CB9 8QP Tel: 01440 714939 Email: info@ardex.co.uk

www.ardex.co.uk