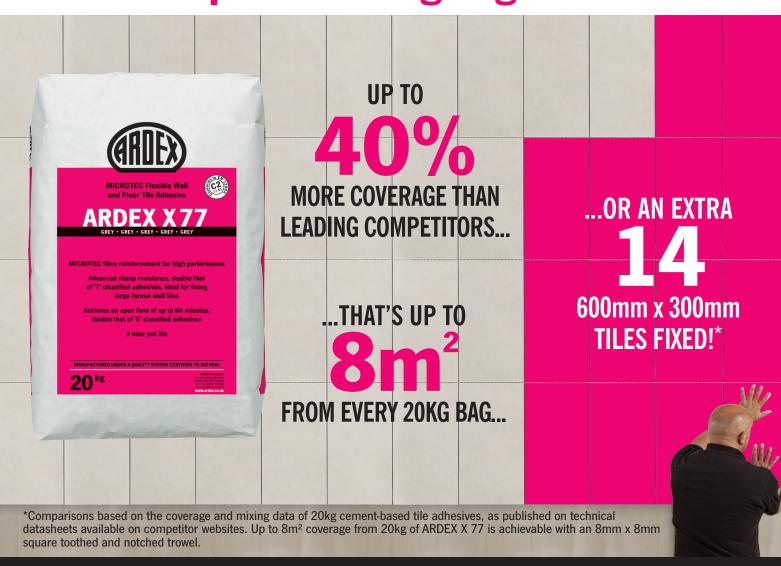

## 40% FIBRE REINFORCED MORE COVERAGE FIXES ALL TILE TYPES & SIZES DEVELOPED FOR TODAY'S TILER

1 HOUR OPEN TIME 3 HOUR DOUBLE SLUMP RESISTANCE 3 POT LIFE

10KG BAG INSIDE

FREE MIXING BUCKET!











## **ARDEX MICROTEC X 77**

FLEXIBLE WALL AND FLOOR TILE ADHESIVE

- Fix any tile size or type without slipping and without the need for battens, with advanced slip resistance that achieves double the European Standard
- Spend less time mixing and more time fixing, with a 3 hour pot life and 60 minute open time that allows you to mix, spread and fix in larger batches
- Get up to 4m<sup>2</sup> from 10kg, with a high yield formulation that goes up to 40% further than leading competitors\*

## Or trade up to the 20kg bags for...