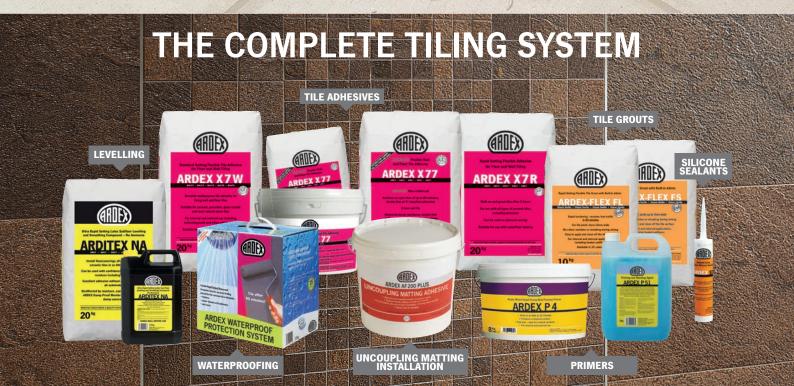

A range of colours & solutions to suit any installation

#### Flexible Tile Grouts

ARDEX-FLEX Flexible Tile Grouts are available in 35 colours that blend uniformly to ensure a consistent, streak-free finish. They are suitable for commercial and domestic environments, including swimming pools, showers and kitchens.