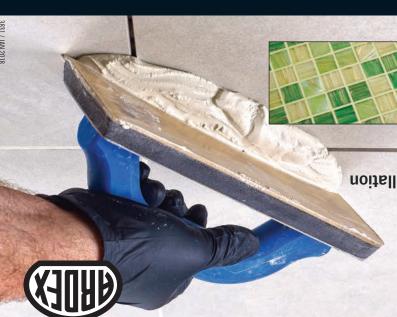

### **ARDEX EG 8 PLUS Epoxide Tile Grout & Adhesive**

- Easy to apply & requires no special tools
- Clean off up to 60 minutes after application
- · Waterproof, chemical resistant and weather
- Hygienic and durable for reduced maintenance
- For tile joints 1-6mm wide