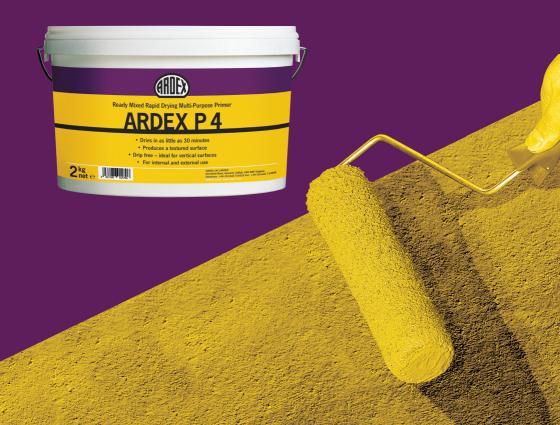

## ARDEX P4

**Ready Mixed Rapid Drying Multi-Purpose Primer** 

ARDEX P 4 is a ready mixed, solvent free, multi-purpose primer that produces a textured surface ideal for tiling onto.

# ARDEX P 4 Primer is a ready mixed, rapid drying, solvent free primer that dries in as little as 30 minutes and produces a textured surface 'grip'.

**ARDEX P 4** is the ideal primer for use in areas which may become damp or wet such as kitchens, bathrooms and porches etc.

- · Produces a textured surface, idea for tiling onto
- Solvent-free, low odour formulation
- Excellent coverage
- · For internal and external use
- · Ready mixed re-sealable tub for convenience and ease of use
- · White colour allows clear identification of primed areas
- Moisture resistant for internal and external use

The consistency of ARDEX P 4 Primer virtually eliminates drips and splashes, making it ideal for use on walls, ceilings and floors, on a wide range of absorbent and non-absorbent substrates.