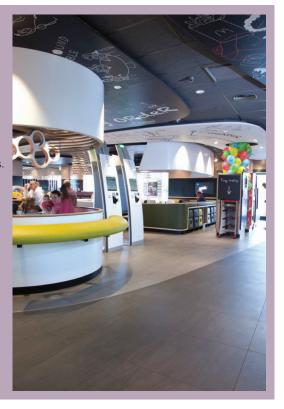

# The Ideal Primer for Tile on Tile Application

McDonalds chose ARDEX High Performance Tiling products for the refurbishment of all their UK restaurants

To avoid costly and intensive mechanical surface preparation, ARDEX P 4 was specified on the existing tiled floor to facilitate tile on tile application.

ARDEX P 4 produces a textured surface that helps the tile adhesive grip to the existing tile, preventing any slips or movement, and the fast drying properties meant that the next stage of installation could be completed in the shortest time possible. ARDEX MICROTEC Flexible Wall and Floor Tile Adhesives were used to fix the tiles, which were grouted with ARDEX-FLEX FL Tile Grout.