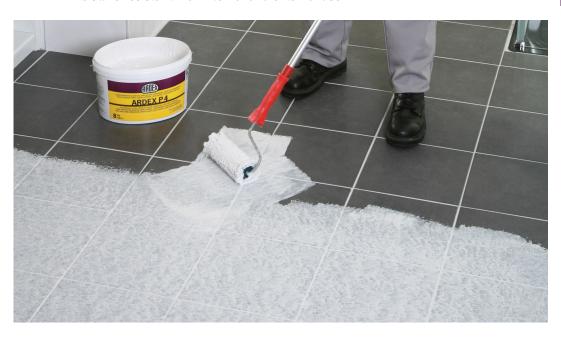

# The Ideal Primer for Tile on Tile Application

McDonalds chose ARDEX High Performance Tiling products for the refurbishment of all their UK restaurants

To avoid costly and intensive mechanical surface preparation, ARDEX P 4 was specified on the existing tiled floor to facilitate tile on tile application.

ARDEX P 4 produces a textured surface that helps the tile adhesive grip to the existing tile, preventing any slips or movement, and the fast drying properties meant that the next stage of installation could be completed in the shortest time possible. ARDEX MICROTEC Flexible Wall and Floor Tile Adhesives were used to fix the tiles, which were grouted with ARDEX-FLEX FL Tile Grout.