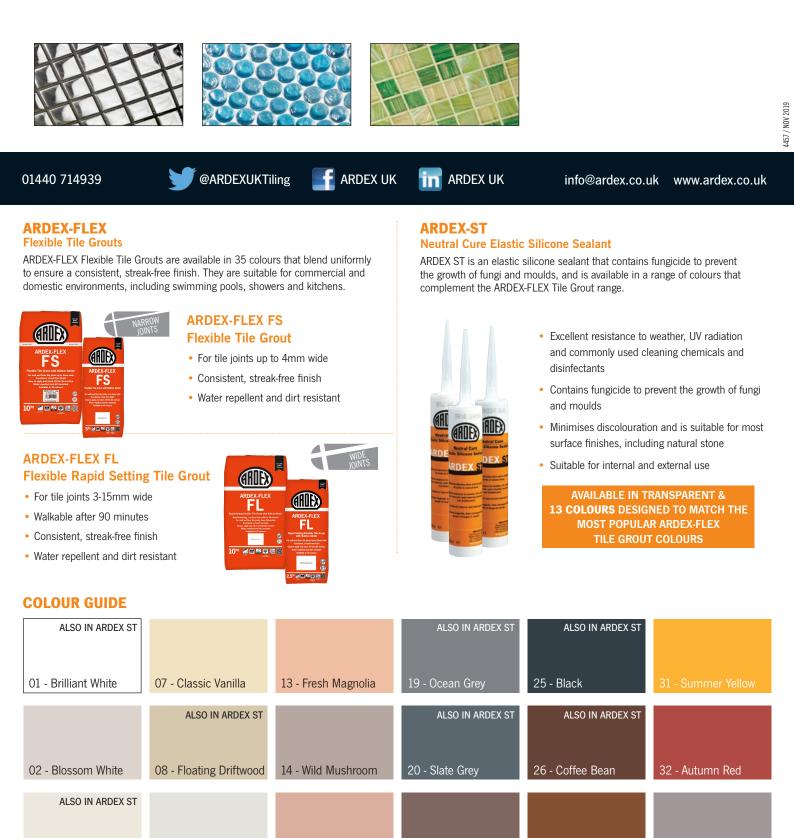

## **ARDEX TILE GROUTS & SILICONES**

#### A range of colours & solutions to suit any installation

03 - Antique Ivory 09 - Fresh Snowdrop

ALSO IN ARDEX ST

04 - Spring Jasmine 10 - Gentle Blush

15 - Oyster Pink

16 - Organic Earth

ALSO IN ARDEX ST

21 - Pebble Drift

22 - Grey Dusk

27 - Ground Cocoa

28 - Burnt Orange

34 - Woodland Taupe

#### TURN OVER FOR OUR EASY TO APPLY AND CLEAN OFF EPOXY TILE GROUT

**TURN OVER FOR OUR MOISTURE-**SENSITIVE NATURAL STONE TILE GROUT

### **COMBINING THE CHEMICAL RESISTANCE OF EPOXY GROUTS WITH THE ENHANCED APPLICATION PROPERTIES OF CEMENT-BASED GROUTS**

Due to the printing process, all colours shown are approximate

(ARDE)

**COLOUR RANGE** 

WHITE

## **ARDEX EG 18 PLUS**

Easy to Apply & Clean **Epoxy Tile Grout & Adhesive** 

- Cleans off in as little as 15 minutes and up to 60 minutes after application
- Easy to use with no special tools required

BAHAMA BEIGE

ANTHRACIT

- · Hygienic and durable for reduced maintenance

SILVER GREY