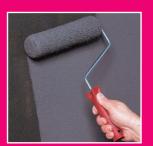

Approximately 0.75kg of ARDEX WPC
Liquid + 0.75kg of ARDEX WPC Powder
per m<sup>2</sup> at 0.8mm thickness.

MIX ONE should be left to dry for approximately 1 hour before applying MIX TWO. Apply MIX TWO evenly with a brush or paint roller to cover the entire surface with a uniform coat. A second coat should be applied approximately 30 minutes after the first coat to obtain an effective waterproofing layer at least 0.8mm thick.