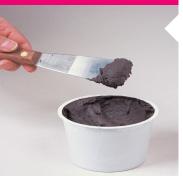

Approximately 1.75kg of ARDEX WPC
Liquid + 2.5kg of ARDEX WPC Powder
per m<sup>2</sup> at 3mm thickness.

Mix a small amount of ARDEX WPC to a slump free consistency to fill any holes, gaps and joints.

Joints should be reinforced with the supplied ARDEX Self Adhesive Mesh Scrim prior to applying MIX ONE. Apply MIX ONE with a spatula, pallet knife or trowel, sealing joints in corners and filling holes and gaps around pipes.