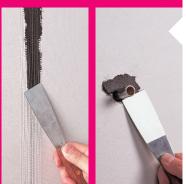

Approximately 1.75kg of ARDEX WPC
Liquid + 2.5kg of ARDEX WPC Powder
per m<sup>2</sup> at 3mm thickness.

Mix a small amount of ARDEX WPC to a slump free consistency to fill any holes, gaps and joints.

Joints should be reinforced with the supplied ARDEX Self Adhesive Mesh Scrim prior to applying MIX ONE. Apply MIX ONE with a spatula, pallet knife or trowel, sealing joints in corners and filling holes and gaps around pipes.

Approximately 0.75kg of ARDEX WPC
Liquid + 0.75kg of ARDEX WPC Powder
per m<sup>2</sup> at 0.8mm thickness.

MIX ONE should be left to dry for approximately 1 hour before applying MIX TWO. Apply MIX TWO evenly with a brush or paint roller to cover the entire surface with a uniform coat. A second coat should be applied approximately 30 minutes after the first coat to obtain an effective waterproofing layer at least 0.8mm thick.