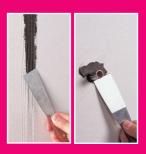

Approximately 1.75kg of ARDEX WPC
Liquid + 2.5kg of ARDEX WPC Powder
per m<sup>2</sup> at 3mm thickness.

Mix a small amount of ARDEX WPC to a slump free consistency to fill any holes, gaps and joints.

Joints should be reinforced with the supplied ARDEX Self Adhesive Mesh Scrim prior to applying MIX ONE. Apply MIX ONE with a spatula, pallet knife or trowel, sealing joints in corners and filling holes and gaps around pipes.