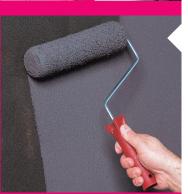

Approximately 0.75kg of ARDEX WPC
Liquid + 0.75kg of ARDEX WPC Powder
per m<sup>2</sup> at 0.8mm thickness.

MIX ONE should be left to dry for approximately 1 hour before applying MIX TWO. Apply MIX TWO evenly with a brush or paint roller to cover the entire surface with a uniform coat. A second coat should be applied approximately 30 minutes after the first coat to obtain an effective waterproofing layer at least 0.8mm thick.