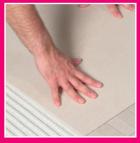

Tiles can then be fixed using any ARDEX Cement-Based Tile Adhesive, approximately 60 minutes after the application of the second coat of MIX TWO.

The tiles can be grouted with ARDEX-FLEX FS
Flexible Tile Grout for joints up to 4mm wide, or
ARDEX-FLEX FL Rapid Setting Flexible Tile Grout for joints
3-15mm wide; both are available in 35 colours to suit any
tiling installation. Alternatively, ARDEX EG 8 PLUS Epoxide
Tile Grout can be used for a waterproof, chemically
resistant finish and is available in 5 colours. Finish with
ARDEX ST Silicone Sealant, available in 13 colours and
Transparent to match our most popular tile grout colours.