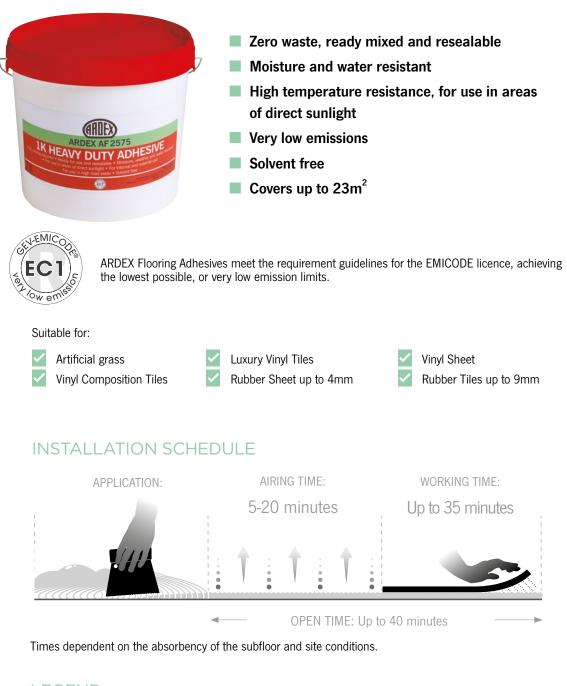

# FOR USE IN AREAS OF HIGH SOLAR GAIN

ARDE

ARDEX AF 2575 HEAVY DUTY ADHESIVE - ONE COMPONENT

# HEAVY DUTY ADHESIVE - ONE COMPONENT

#### AIRING TIME

The time the adhesive must be left open before applying the floorcovering.

## WORKING TIME

The time in which the adhesive can receive the floorcovering, after the initial airing time

### OPEN TIME

The combination of airing and working time.

ARDEX AF 2575 is part of the ARDEX Flooring Adhesive range, for further information or to view our Technical Datasheets please visit www.ardex.co.uk