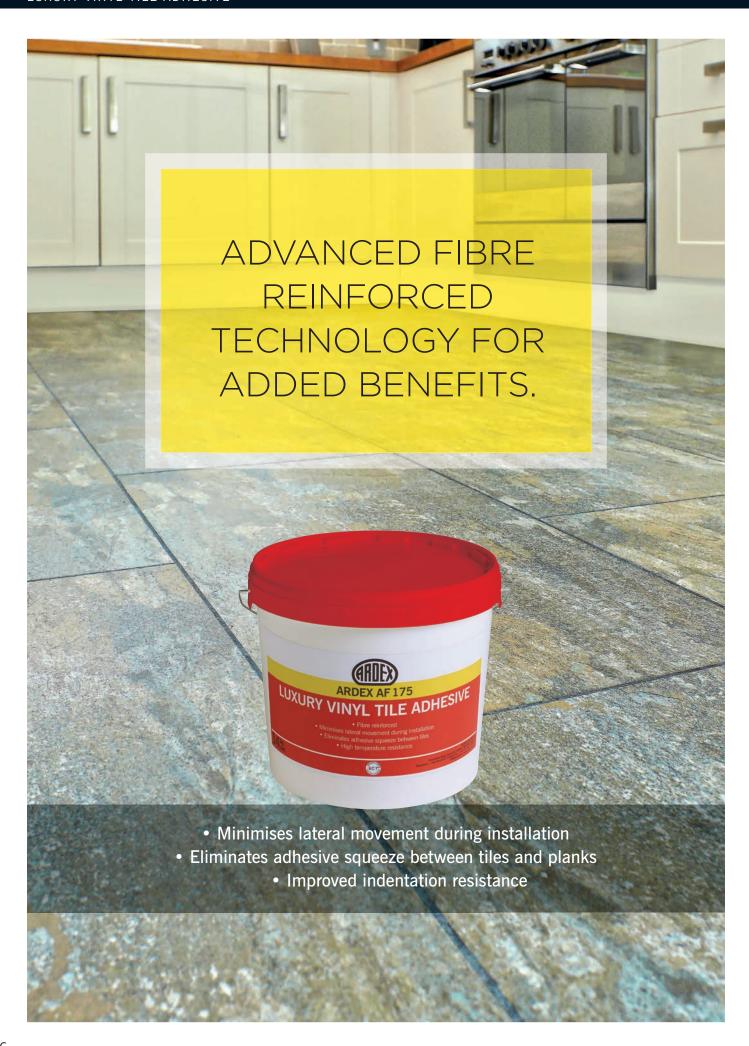

# LUXURY VINYL TILE ADHESIVE

- Install tiles and planks after just 5 minutes
- Walk on after 2 hours
- High temperature resistance, suitable for use over underfloor heating systems
- Solvent free
- Covers up to 56m<sup>2</sup>

ARDEX Flooring Adhesives meet the requirement guidelines for the EMICODE licence, achieving the lowest possible, or very low emission limits.

### Suitable for:

Luxury Vinyl Tiles

**Cushioned Vinyl** 

Vinyl Composition Tiles