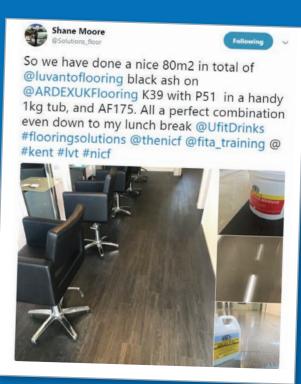

# THE BEST OF SOCIAL MEDIA

The ARDEX Facebook and Twitter pages are a great way to keep up to date with the latest news from ARDEX. Remember to include @ARDEXUKFlooring in any of your posts, and we'll always try to retweet any projects you share which include ARDEX products.

If you're not already doing so, please like our Facebook page, ARDEX UK, or follow @ARDEXUKFlooring on Twitter.

Here are some of the posts we have recently shared.

A.A Carpets & Flooring @and @ARDEXUKFlooring the screed bags seem like a breeze