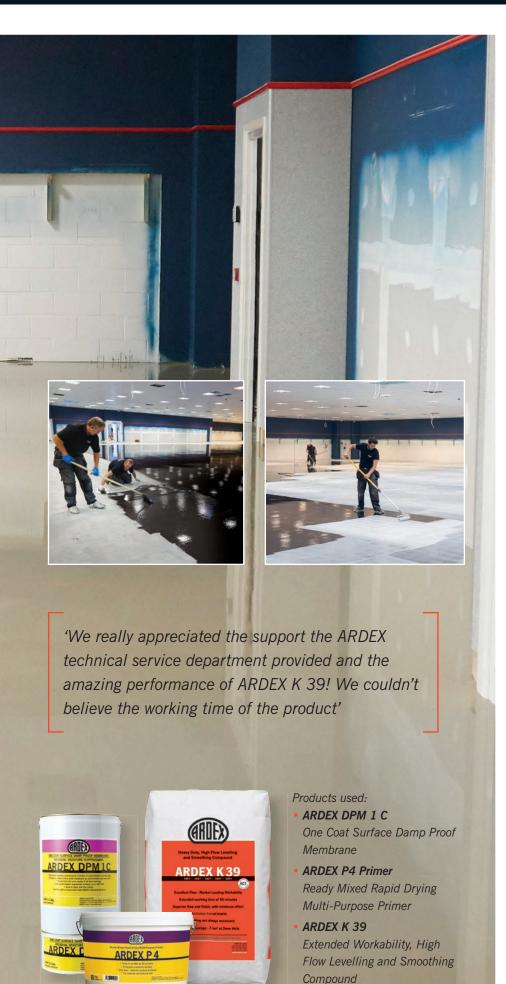

# HOME BARGAINS, SUFFOLK

Haverhill lies on the border of Suffolk, Essex and Cambridgeshire and is the fastest growing town in the region. As part of a £5m investment to the new retail park, Mike Burris Flooring Ltd had to complete a fast turnaround for a newly built 1,300m<sup>2</sup> Home Bargains store.

Mike Burris commented 'Completing the job on time was crucial, so our team needed a reliable system of products that allowed the floor to be ready for the next set of contractors.'

# **Amazing Performance**

Due to the large area that needed to be smoothed, Mike Burris Flooring covered 40 meter lengths of floor at a time, by pumping ARDEX K 39.

ARDEX K 39 was ideal for this project, as its extended wet edge time meant fresh applications of ARDEX K 39 could be easily smoothed into existing, pre-applied material up to 40 minutes

after application, achieving the best possible finish, with minimum effort.