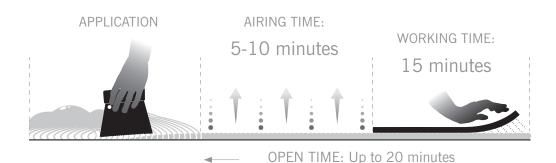

# INSTALLATION SCHEDULE

Times dependent on the absorbency of the subfloor and site conditions.

### **LEGEND**

## AIRING TIME

The time the adhesive must be left open before applying the floorcovering.

# **WORKING TIME**

The time in which the adhesive can receive the floorcovering, after the initial airing time.

# **OPEN TIME**

The combination of airing and working time.

ARDEX are offering you the chance to attend a **FREE** one-day **Luxury Vinyl Tile installation course**.

The course will take place at our recently refurbished academy in Haverhill, Suffolk, and will appeal to new and experienced installers alike.