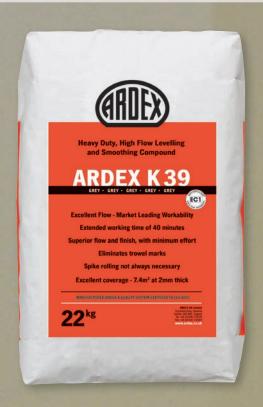

# ARDEX K39

HEAVY DUTY, HIGH FLOW LEVELLING AND SMOOTHING COMPOUND

WET EDGE TIME OF 40 MINUTES • ALLOWS MORE TIME BETWEEN MIXES • ELIMINATES JOINT MARKS

- Extended working time of 40 minutes
- Superior flow and finish, with minimum effort
- Eliminates trowel marks
- Walkable in 2 hours