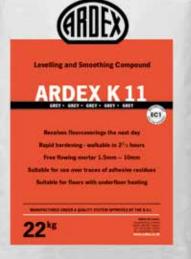

## **ARDEX K11**

#### **Rapid Hardening Levelling and Smoothing Compound**

- Suitable for floors with underfloor heating
- Excellent surface finish even in thinner layers
- Suitable for use over traces of adhesive residues
- Ideal for use with all ARDEX Flooring Adhesives
- Can be applied by trowel or pump
- Low odour and high yield