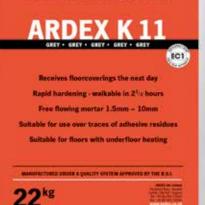

## **ARDEX K 11**

Rapid Hardening Levelling and Smoothing Compound

- Rapid hardening walkable in 2<sup>1</sup>/<sub>2</sub> hours regardless of thickness
- Free flowing mortar 1.5mm 10mm
- Ideal for a wide range of subfloors
- Receives floorcoverings the next day

#### **Rapid Hardening Levelling and Smoothing Compound**

- Suitable for floors with underfloor heating
- Excellent surface finish even in thinner layers
- Suitable for use over traces of adhesive residues
- Ideal for use with all ARDEX Flooring Adhesives
- Can be applied by trowel or pump
- Low odour and high yield