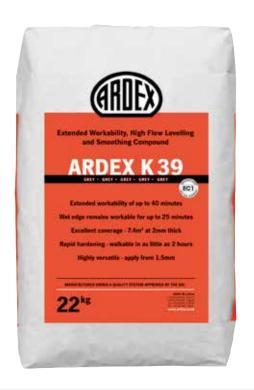

## **ARDEX K39**

### EXTENDED WORKABILITY, HIGH FLOW LEVELLING AND SMOOTHING COMPOUND

- Workable wet edge of up to 40 minutes
- Excellent coverage 7.4m<sup>2</sup> at 2mm thick
- Rapid hardening walkable in as little as 2 hours
- · Spike rolling not always necessary
- Highly versatile apply from 1.5mm