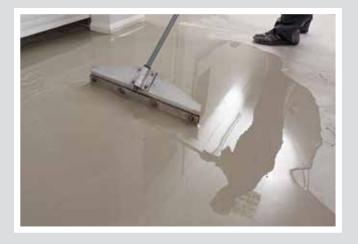

#### Application with a pin rake

## Get off your knees with ARDEX K 39

With its superior smoothing and levelling properties, ARDEX K 39 ensures the best possible finish with minimum effort, even standing up, utilising a pin rake or smoothing blade.

With its extended wet edge, fresh applications of ARDEX K 39 can be easily smoothed into existing pre-applied material for up to 40 minutes after application, making it ideal for complicated areas, adjoining rooms and large areas where pumping is require. Furthermore, the use of ARDEX K 39 eliminates the need to 'rub down' the adjoining mixes the following day.