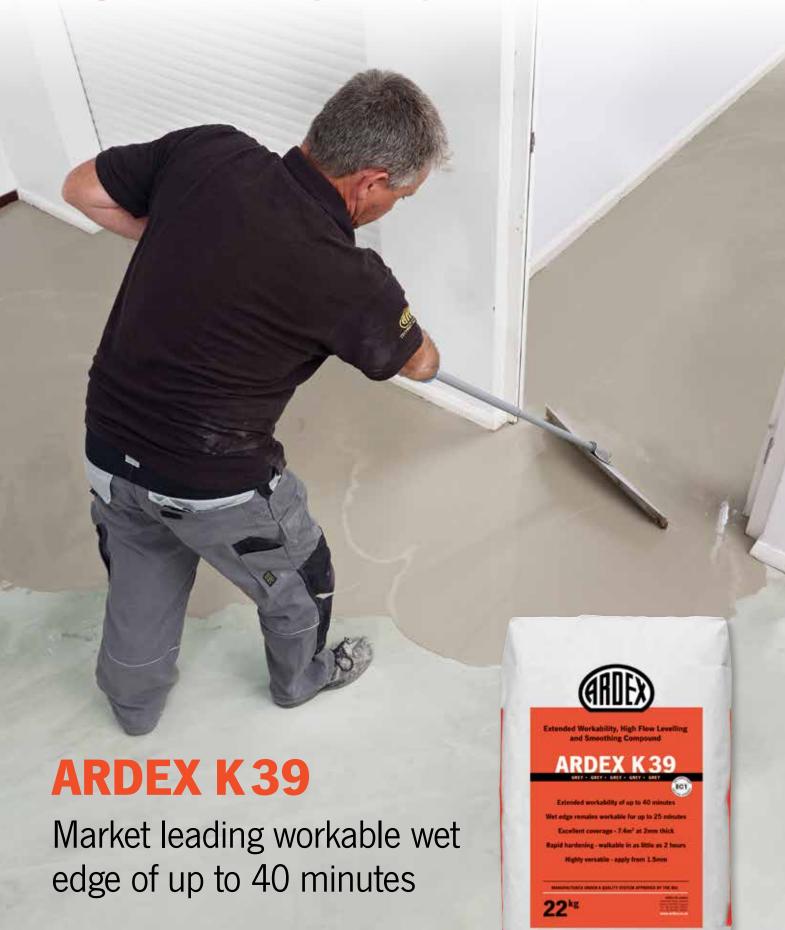

## Get off your knees with ARDEX K 39

With its superior smoothing and levelling properties, ARDEX K 39 ensures the best possible finish with minimum effort, even standing up, utilising a pin rake or smoothing blade.

With its extended wet edge, fresh applications of ARDEX K 39 can be easily smoothed into existing pre-applied material for up to 40 minutes after application, making it ideal for complicated areas, adjoining rooms and large areas where pumping is require. Furthermore, the use of ARDEX K 39 eliminates the need to 'rub down' the adjoining mixes the following day.