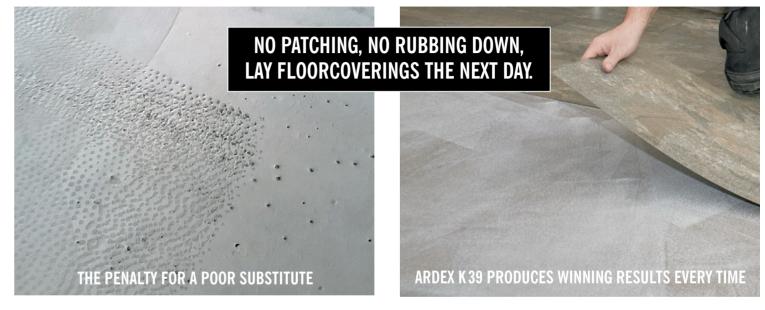

## The benefits of a 40 minute workable wet edge

- Eliminates trowel marks and visible joints between mixes
- · Gives you more time for smoothing and finishing
- · Helps you create the perfect subfloor, without having to rush