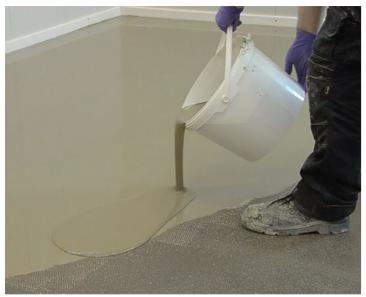

ARDEX K 39 has a market leading wet edge time of up to 40 minutes, meaning fresh applications of product can be easily smoothed into existing pre-applied material.

SEEING IS BELIEVING! View our ARDEX K 39 application video online at www.ardex.co.uk

## The benefits of a 40 minute workable wet edge

- Eliminates trowel marks and visible joints between mixes
- · Gives you more time for smoothing and finishing
- · Helps you create the perfect subfloor, without having to rush