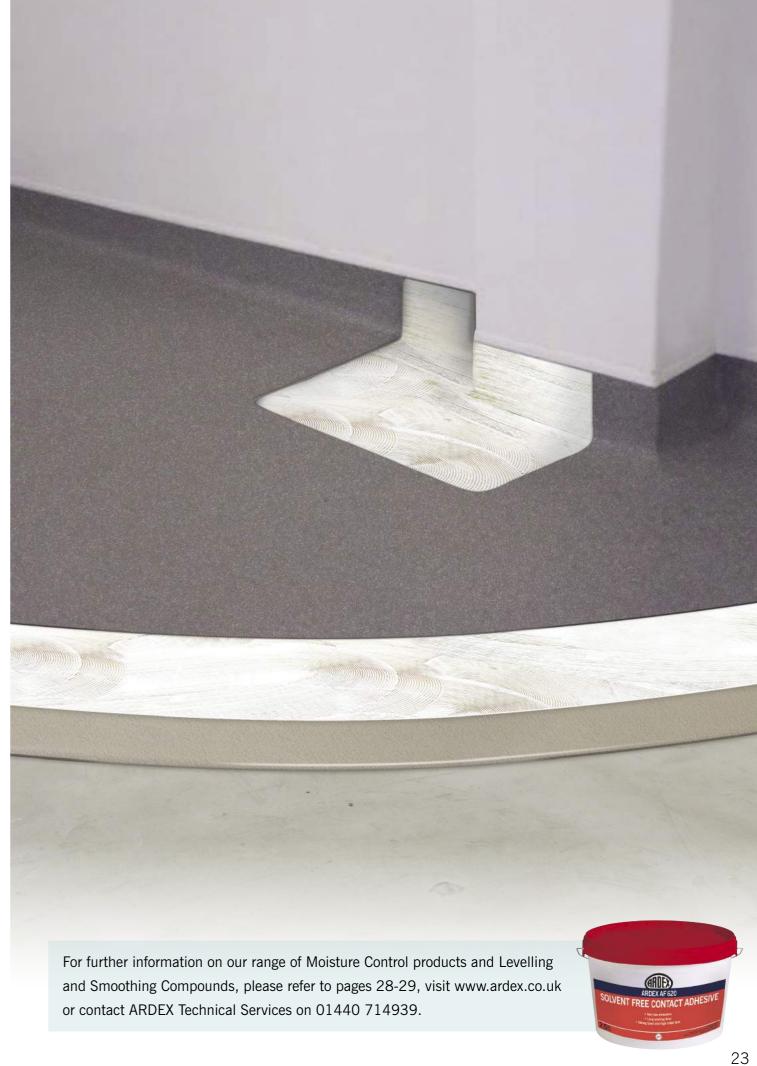

# **SOLVENT FREE CONTACT ADHESIVE**

- Very low emission
- Easy to apply with a short-piled roller, paintbrush or
- Long working time
- Strong bond and high initial tack
- Floors can receive foot traffic immediately after application
- Covers up to 25m<sup>2</sup>

Coving/Skirting

Vinyl Composition Tiles

Linoleum

Carpet & Carpet Tiles

Rubber Flooring

If preferred, the floorcovering or profile can be pre-coated the day before installation. The open time for flooring/profiles already pre-coated on the previous day into the newly applied film is approximately 90 minutes. The surfaces coated/pre-coated with ARDEX AF 620 must be placed together within the open time of 24 hours.