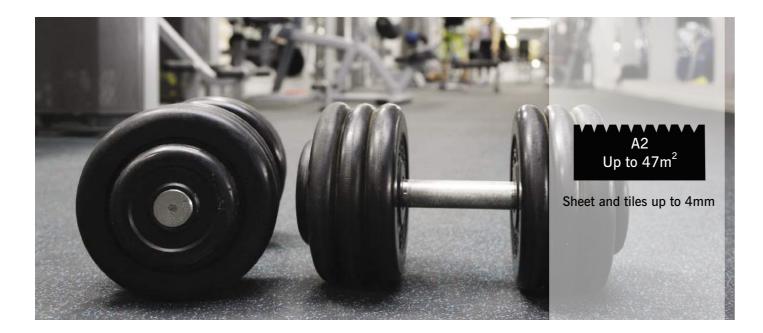

## **RUBBER FLOORING ADHESIVE**

- Fibre reinforced to offer the following benefits:
  - Maximum bond strength
  - Minimal lateral movement during installation
  - Eliminates adhesive squeeze between tile joins
  - Improved indentation resistance
- Ready to receive rubber floorcoverings in as little as 5 minutes
- Suitable for installing rubber flooring up to 4mm thick
- High temperature resistance, suitable for use over underfloor heating systems
- Solvent free
- Covers up to 47m<sup>2</sup>

ARDEX AF 275 meets the requirement guidelines for the EMICODE licence 'EC1 PLUS', achieving the lowest possible emission limits.

Suitable for:

Sheet up to 4mm

Tiles up to 4mm

**Installation Schedule:** 

**APPLICATION** 