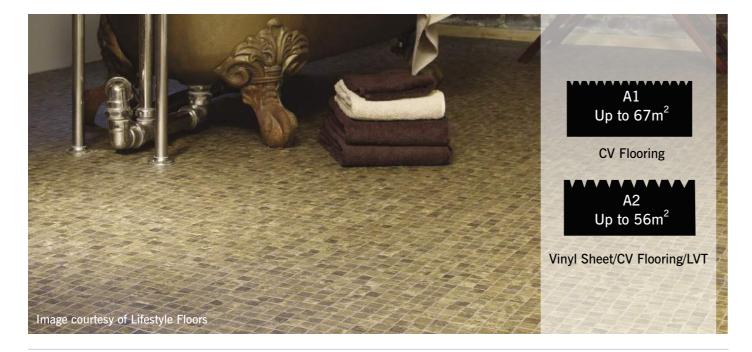

# **VINYL ADHESIVE**

- High initial tack
- Can receive floorcoverings up to 30 minutes after airing
- Excellent early and long term adhesive strength
- High temperature resistance, suitable for use over underfloor heating systems
- Solvent free
- Covers up to 67m<sup>2</sup>

ARDEX AF 165 meets the requirement guidelines for the EMICODE licence 'EC1 PLUS', achieving the lowest possible emission limits.

Suitable for:

✓ Vinyl Sheet

Cushioned Vinyl

Installation Schedule:

**APPLICATION** 