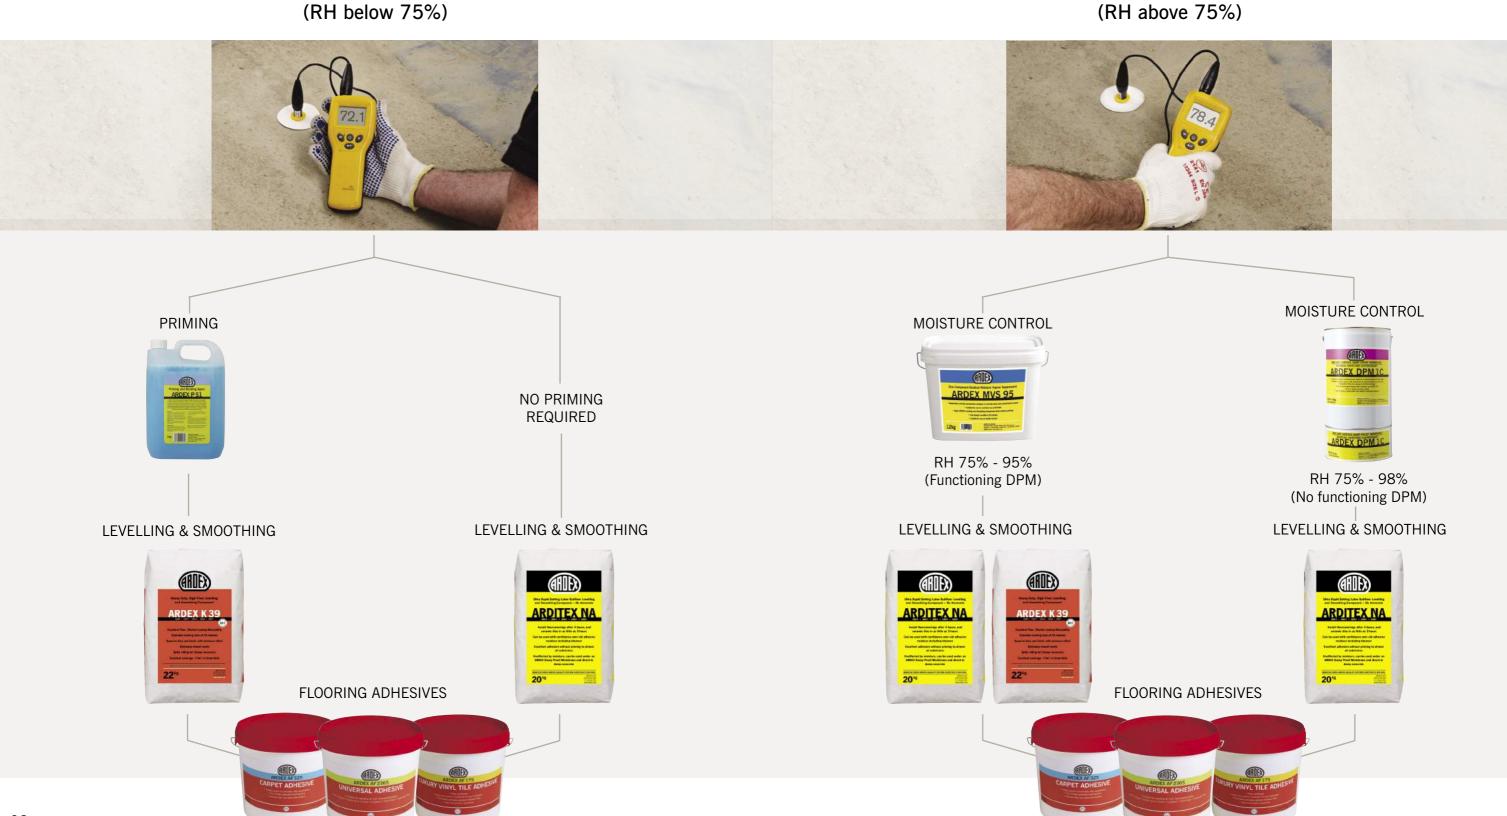

ARDEX offer a full system solution, enabling you to carry out the correct preparation on the most common subfloor types, helping to ensure the perfect flooring installation every time.

DAMP FLOORS

# DRY FLOORS (RH below 75%)