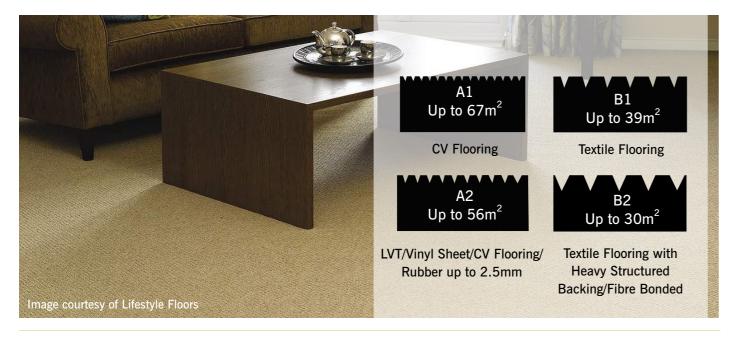

## **UNIVERSAL ADHESIVE**

- Suitable for installing all main floorcovering types:
  - Luxury Vinyl Tiles and Planks
  - Textiles
  - Rubber up to 2.5mm
  - Linoleum
  - Vinyl Sheet
  - Cushioned Vinyl
- High temperature resistance, suitable for use over underfloor heating systems
- Solvent free
- Covers up to 67m<sup>2</sup>