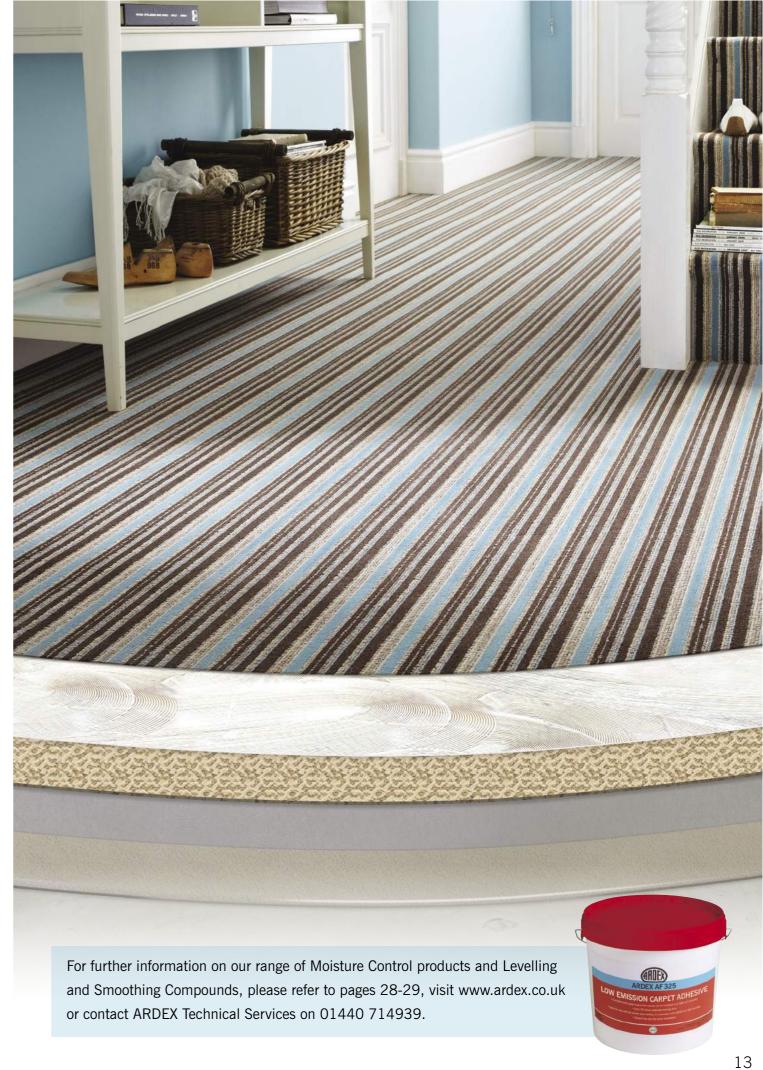

# **LOW EMISSION CARPET ADHESIVE**

- Excellent early grab means that carpets can be installed in as little as 5 minutes
- Up to 30 minute extended working time
- Rapid strength development
- High temperature resistance, suitable for use over underfloor heating systems
- Ideal for use with the double stick method, in conjunction with ARDEX AF 825 Tackifier
- Solvent free
- Low odour
- Covers up to 35m<sup>2</sup>

ARDEX AF 325 meets the requirement guidelines for the EMICODE license "EC1 Plus" achieving the lowest possible emission limits.

Gel Foam

Suitable for:

Woven

Actionbac

Latex

Needle Punch/Fibre Bonded

Secondary Backed