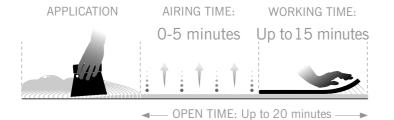

**Installation Schedule:** 

LEGEND:

26

AIRING TIME:

The time the adhesive must be left open before applying the floorcovering.

WORKING TIME:

The time in which the adhesive can receive the floorcovering, after the initial airing time.

The combination of airing and working