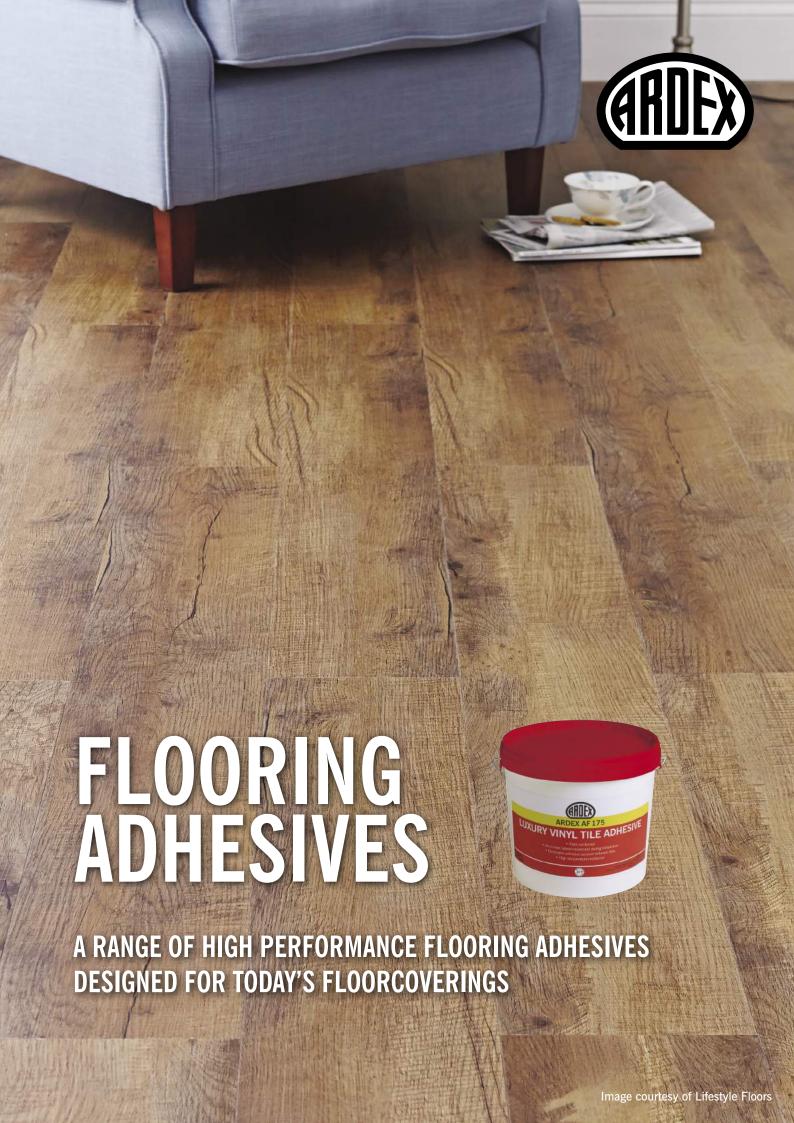

The ARDEX range of High Performance Flooring Adhesives has been developed and tested to be fully compatible with today's most popular floorcoverings; offering the professional installer unique application benefits and guaranteed long term performance, helping to ensure the perfect installation every time.

All ARDEX Flooring Adhesives are designed to work with our complete range of Levelling and Smoothing Compounds in both commercial and domestic environments.

ARDEX Flooring Adhesives meet the requirement guidelines for the EMICODE licence, achieving the lowest possible, or very low emission limits.