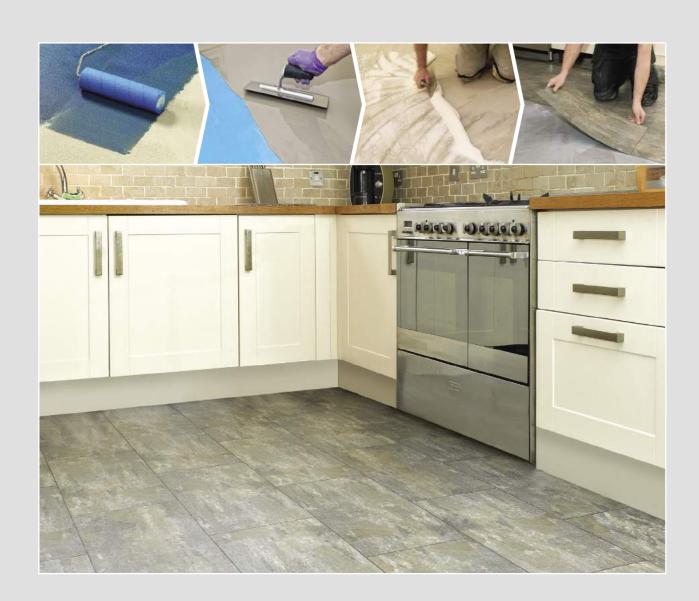

# ARDEX RECOMMENDED ADHESIVES GUIDE

All ARDEX Flooring Adhesives are designed to work with our complete range of Levelling and Smoothing Compounds, in both commercial and domestic environments, and have been developed and tested to be fully compatible with today's most commonly used floorcovering types.

All ARDEX Flooring Adhesives meet the requirement guidelines for the EMICODE licence, achieving the lowest possible, or very low emission limits.

ECT LES EC

EC1 Plus

Our quick reference guide allows you to easily identify the most appropriate adhesive for the floorcovering you are installing.