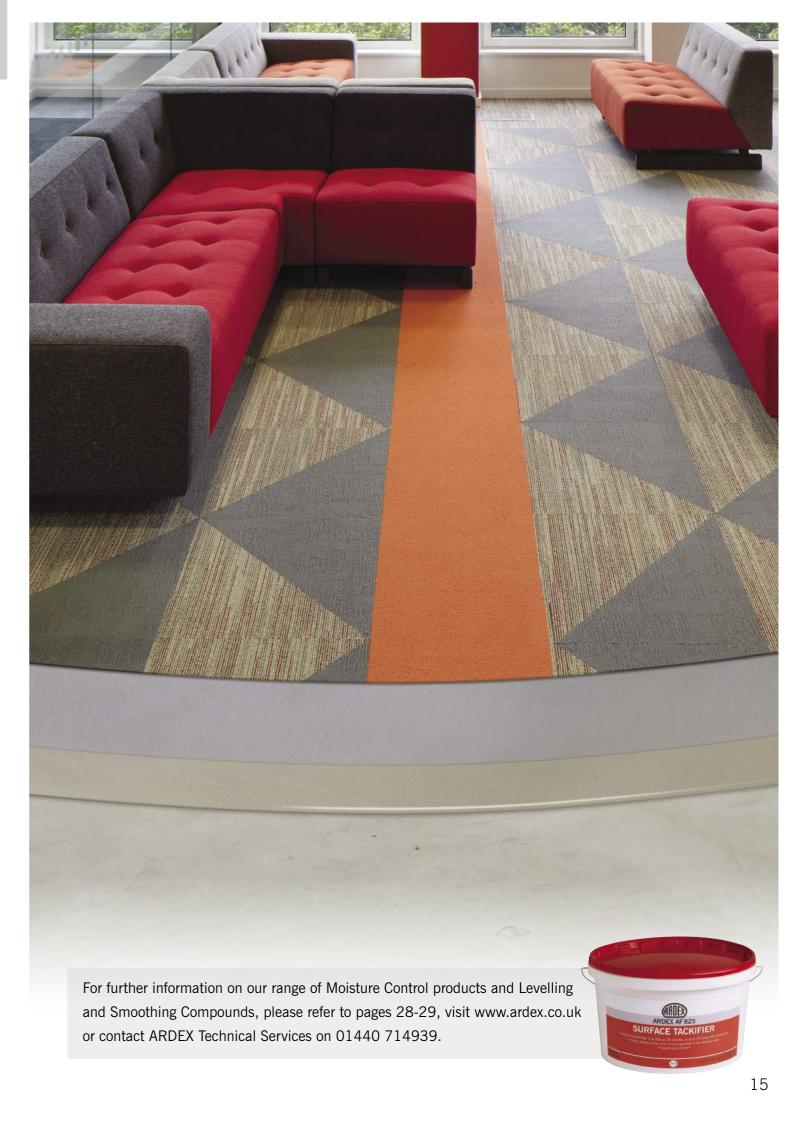

## **TACKIFIER**

- Install floorcoverings in as little as 10 minutes, or up to 24 hours after application
- Instant release allows worn or damaged tiles to be removed easily
- Suitable for raised access flooring
- High temperature resistance, suitable for use over underfloor heating systems
- Extremely low odour
- Solvent free
- Covers up to 125m<sup>2</sup>
- Ideal for use with the double stick method, in conjunction with ARDEX AF 325 Low Emission Carpet Adhesive

ARDEX AF 825 meets the requirement guidelines for the EMICODE licence 'EC1 PLUS', achieving the lowest possible emission limits.

Suitable for:

✓ Bitumen Backed Carpet Tiles ✓ Gel Backed Carpet Tiles

✓ PVC Carpet Tiles