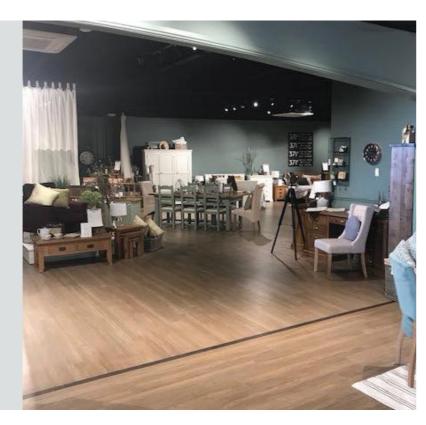

# Cotswolds Furniture Co

For thirty-one years Bradshaw Flooring have been installing all types of flooring, including hardwood, carpet and decorative vinyl designs, and in 2018 they took on a 750m<sup>2</sup> refurbishment project for Cotswolds Furniture Co, using a full system of ARDEX products.

The existing subfloor had readings of over 75% RH, so local ARDEX Area Sales Manager, Kevin Gale, recommended the use of ARDEX MVS 95 Moisture Vapour Suppressant, to protect the final floorcovering from residual construction moisture. Kevin commented 'the subfloor was a clean screed, making ARDITEX CL Levelling and Smoothing Compound

the perfect choice for this project. It has excellent flow and application properties, and is walkable in as little as 2 hours.'

To fit the Luxury Vinyl Flooring, Paul from Bradshaw Flooring, used ARDEX AF 145 Pressure Sensitive Flooring Adhesive. Paul commented 'this was a large project; we had to work around other contractors so the working time of this product was great, and it was really easy to apply.'

Paul continued 'We have used ARDEX products for years, they're tried and tested, and have never let us down, and with excellent support from the sales and technical teams ARDEX was our only choice for this project'.