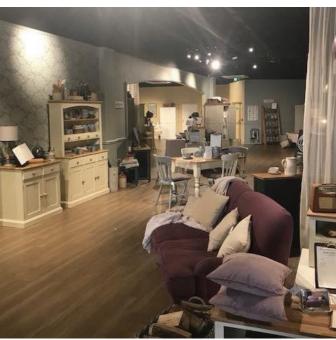

# Cotswolds Furniture Co

For thirty-one years Bradshaw Flooring have been installing all types of flooring, including hardwood, carpet and decorative vinyl designs, and in 2018 they took on a 750m<sup>2</sup> refurbishment project for Cotswolds Furniture Co, using a full system of ARDEX products.

The existing subfloor had readings of over 75% RH, so local ARDEX Area Sales Manager, Kevin Gale, recommended the use of ARDEX MVS 95 Moisture Vapour Suppressant, to protect the final floorcovering from residual construction moisture. Kevin commented 'the subfloor was a clean screed, making ARDITEX CL Levelling and Smoothing Compound

the perfect choice for this project. It has excellent flow and application properties, and is walkable in as little as 2 hours.'

To fit the Luxury Vinyl Flooring, Paul from Bradshaw Flooring, used ARDEX AF 145 Pressure Sensitive Flooring Adhesive. Paul commented 'this was a large project; we had to work around other contractors so the working time of this product was great, and it was really easy to apply.'

Paul continued 'We have used ARDEX products for years, they're tried and tested, and have never let us down, and with excellent support from the sales and technical teams ARDEX was our only choice for this project'.