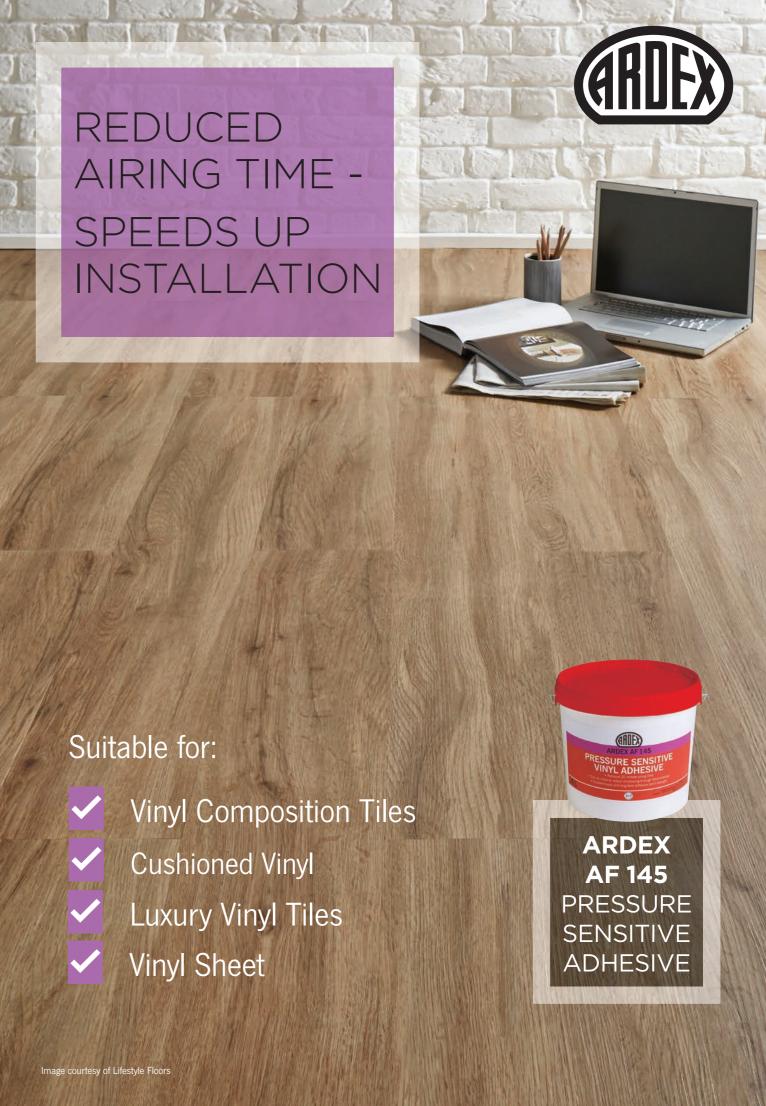

### Latex Levelling and Smoothing Compound

- Excellent flow
- Walkable in 2 hours
- Install floorcoverings after 12 hours

- Receives floorcoverings in as little as 20 minutes
- Reduced airing time speeds up installation
- Can receive vinyl sheet up to 80 minutes after airing
- Can be used as a pressure sensitive or wet set adhesive