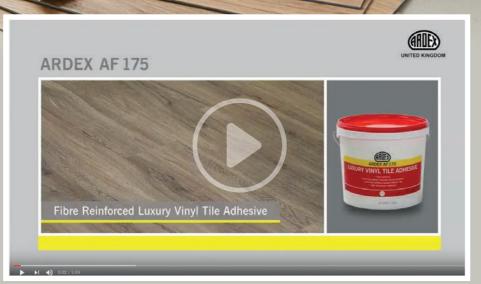

# APPLICATION VIDEO

LVT INSTALLATION WITH ARDEX FIBRE REINFORCED LVT ADHESIVE

# ARDEX LVT ADHESIVE

**VIDEO** 

Discover the benefits of using a Fibre Reinforced Luxury Vinyl Tile Adhesive

- The benefits of using ARDEX Fibre Reinforced LVT Adhesive
- Product conditioning
- Explanation of airing, open and working time
- Adhesive application

WWW.ARDEX.CO.UK TO VIEW THE VIDEO IN FULL

Inspired by adventures outdoors.

Designed for inspiring interiors.