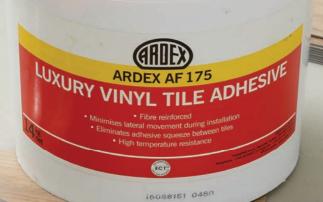

# APPLICATION VIDEO

LVT INSTALLATION WITH ARDEX FIBRE REINFORCED LVT ADHESIVE

# ARDEX LVT ADHESIVE

**VIDEO** 

Discover the benefits of using a Fibre Reinforced Luxury Vinyl Tile Adhesive

- The benefits of using ARDEX Fibre Reinforced LVT Adhesive
- Product conditioning
- Explanation of airing, open and working time
- Adhesive application

WWW.ARDEX.CO.UK TO VIEW THE VIDEO IN FULL

Inspired by adventures outdoors.

Designed for inspiring interiors.