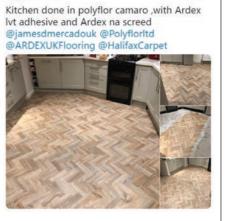

# The best of Social Media

The ARDEX Facebook, Twitter and LinkedIn pages are a great way to keep up to date with the latest news from ARDEX. Remember to include @ARDEXUKFlooring in any of your posts, and we'll always try to retweet any projects you share which include ARDEX products.

If you're not already doing so, please like our Facebook page, ARDEX UK, follow @ARDEXUKFlooring on Twitter, and ARDEX UK on LinkedIn.

Here are some of the posts we have recently shared.

A nice little job to see the week out for a residential customer, karndean van gogh all