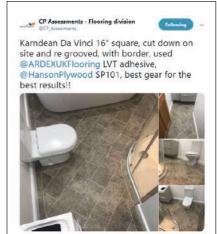

# The best of Social Media

The ARDEX Facebook, Twitter and LinkedIn pages are a great way to keep up to date with the latest news from ARDEX. Remember to include @ARDEXUKFlooring in any of your posts, and we'll always try to retweet any projects you share which include ARDEX products.

If you're not already doing so, please like our Facebook page, ARDEX UK, follow @ARDEXUKFlooring on Twitter, and ARDEX UK on LinkedIn.

Here are some of the posts we have recently shared.

A nice little job to see the week out for a residential customer, karndean van gogh all