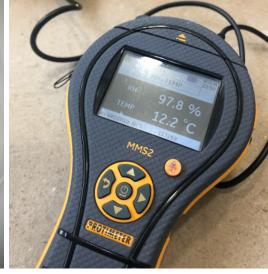

#### **MOISTURE TESTS**

Don't get caught out by moisture! Our team can perform on-site Hygrometer tests, explain the results, and recommend the best moisture control system for your job.