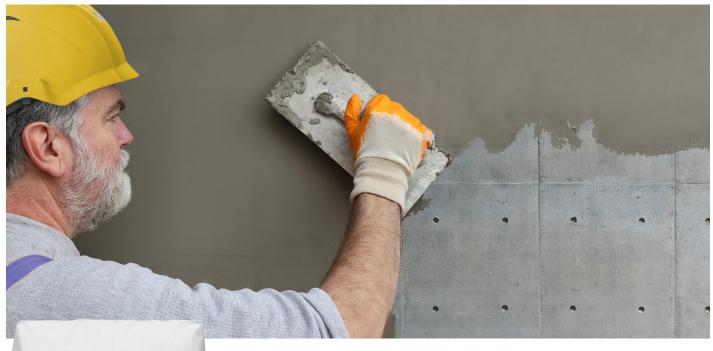

## FAIRING COAT AND FINE REPAIR MORTAR

ARDEX A 125

**ARDEX A 125** is a grey, cement-based, fine coat finishing render, fairing coat and fine repair mortar. Suitable for the rapid repair of many types of concrete surface imperfections, to produce a level and smooth finish. Can also be used on blockwork and renders.

- EN 1504 R1 polymer modified cementitious repair mortar
- Ideal for the vertical and overhead repair of surface defects and damage
- Finishes to a smooth surface suitable for painting
- Fast track ready to receive decorative finishes the next day
- Extended pot life of 4 hours
- Increased coverage over traditional fairing coats
- Non-combustible reaction to fire Class A1 (EN 13501-1)
- EN 1504 certified and CE Marked