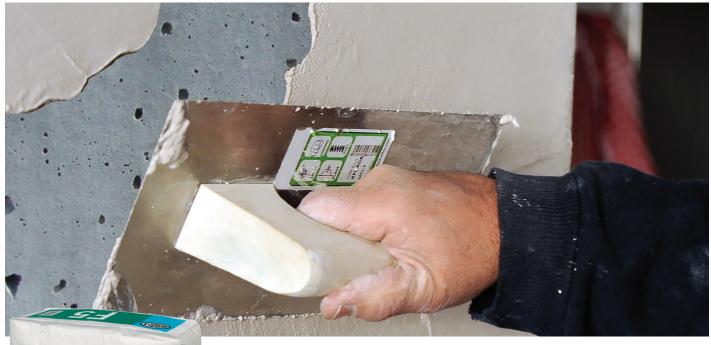

# WHITE UNIVERSAL REPAIR MORTAR AND FAIRING COAT ARDEX F 5

**ARDEX F 5** is a brilliant white, cementitious, MICROTEC Fibre Reinforced Fairing Coat and Lightweight Repair Mortar. For use on internal and external locations, ARDEX F 5 is ideal for edging repairs, filling cavities, cracks, gaps and holes on vertical and overhead surfaces. Produces a level and smooth finish.

- Polymer modified white cementitious fairing coat
- Ideal for the vertical and overhead repair of surface defects and damage
- Apply paints and other finishes the next day
- Extended working time of 30 minutes
- Slump free and easy to apply
- Internal and external use
- **Brilliant White**