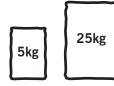

FAIRING COAT ARDEX F 5





**ARDEX F 5** is a brilliant white, cementitious, MICROTEC Fibre Reinforced Fairing Coat and Lightweight Repair Mortar. For use on internal and external locations, ARDEX F 5 is ideal for edging repairs, filling cavities, cracks, gaps and holes on vertical and overhead surfaces. Produces a level and smooth finish.

- Polymer modified white cementitious fairing coat
- Ideal for the vertical and overhead repair of surface defects and damage
- Apply paints and other finishes the next day
- Extended working time of 30 minutes
- Slump free and easy to apply
- Internal and external use
- **Brilliant White**





## **Installation Schedule**

APPLICATION DEPTH: 0-20mm





#### DRYING TIME: 24 hours



COVERAGE: 27m<sup>2</sup> at 1mm per 27kg bag



## **Pack Size**



## Suitable for:

Absorbent construction boards



Concrete



Cement/sand render



Gypsum based plasters



Dispersion based paints



Dispersion based renders