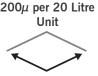

## SOLVENT FREE EPOXIDE LIQUID WATERPROOF MEMBRANE

**ARDEX WPM 200** 



**ARDEX WPM 200** has been specifically developed to provide a water and water vapour barrier to concrete, screeded, rendered or masonry surfaces, steel and other hard surfaces.

- Ideal for use under raised access floors, plant rooms, lift pits and wet areas
- Provides a water and water vapour barrier
- Suitable for BS 8102 Type A waterproof barriers
- Chemically resistant
- FeRFA Class 2 resin floor coating that, with a sand scatter, gives a reduced slip wearing surface
- EN 1504 certified and CE Marked

## **Installation Schedule**

ARDEX WPM 200

(ALLE)

ARDEX WPM 200

THICKNESS: **200 microns** 

WORKING TIME: **20 minutes** 

WALK ON: **8 hours** 

OVER COAT TIME: **8 hours** 



COVERAGE: 96m² per coat at



## **Pack Size**



## Suitable for:



Plant rooms



Wet areas



Raised access floors



Tanking for tiling



Waterproofing for rendering



Swimming pools