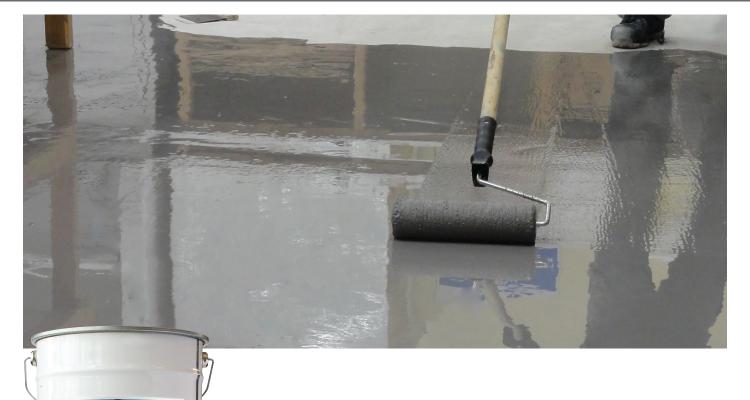

## SOLVENT FREE EPOXIDE LIQUID WATERPROOF MEMBRANE

**ARDEX WPM 200** 

**ARDEX WPM 200** has been specifically developed to provide a water and water vapour barrier to concrete, screeded, rendered or masonry surfaces, steel and other hard surfaces.

## **Installation Schedule**

ARDEX WPM 200

(ALLE)

ARDEX WPM 200

THICKNESS: **200 microns** 

WORKING TIME: **20 minutes** 

WALK ON: **8 hours** 

OVER COAT TIME: **8 hours** 