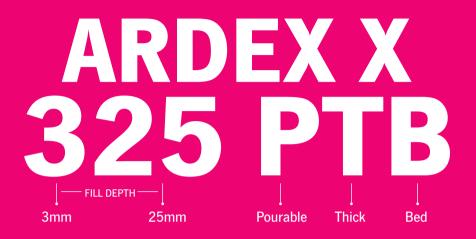

## **APPLY 3-25MM THICK** LEVEL UNEVEN FLOORS & FIX TILES IN A SINGLE APPLICATION

Apply 3-25mm thick in a single application Solid bed fix large format floor tiles

Walk on and grout tiles after 3 hours

Also ideal for patch repairs

## **RAPID SETTING** GROUT AFTER JUST 3 HOURS

Apply 3-25mm to level uneven floors and fix tiles in a single application Solid bed fix large format floor tiles without back-buttering Grout after just 3 hours