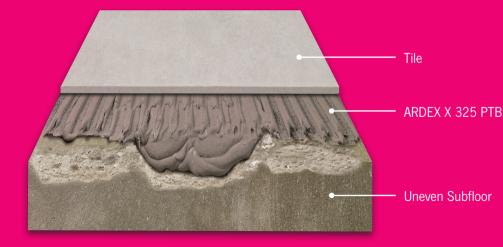

## SOLID BED FIX LARGE FORMAT FLOOR TILES WITHOUT BACK-BUTTERING

TS SOLID PH

## **RAPID SETTING** GROUT AFTER JUST 3 HOURS

Apply 3-25mm to level uneven floors and fix tiles in a single application Solid bed fix large format floor tiles without back-buttering Grout after just 3 hours