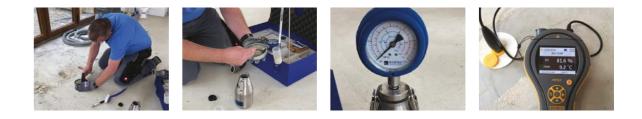

#### MOISTURE TESTS

SITE SUPPORT

Many problems which occur on site are the result of moisture in the subfloor, so it's essential that the final floorcovering is protected from the passage of moisture from below. Our team can perform on-site Hygrometer tests, explain the results and recommend the best moisture control system for your installation. We're also on hand to perform additional site tests such as the BRE Screed Test, which is designed to measure the soundness of a sand/cement floor screed.