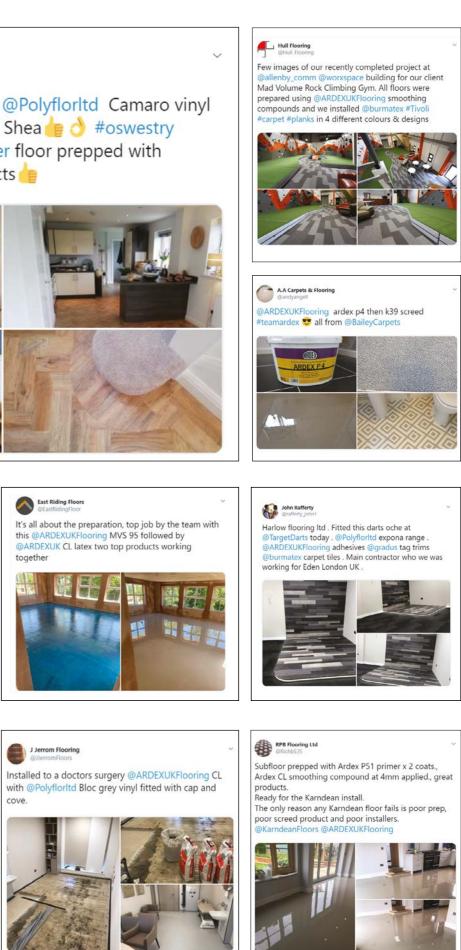

# The best of Social Media **F** in

The ARDEX Facebook, Twitter and LinkedIn pages are a great way to keep up to date with the latest news from ARDEX. Remember to include @ARDEXUKFlooring in any of your posts, and we'll always try to retweet any projects you share which include ARDEX products.

> If you're not already doing so, please like our Facebook page, ARDEX UK, follow @ARDEXUKFlooring on Twitter, and ARDEX UK on LinkedIn.

> > Here are some of the posts we have recently shared.