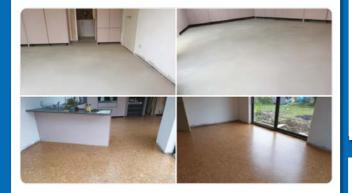

#### Subfloor prepared with @ARDEXUKFlooring CL. Floor covering is @HARO\_Flooring cork

anas restaurant in leeds central, existing ceram red new safety floor, having degrease the ardex.using a scrubbing machine and wet v