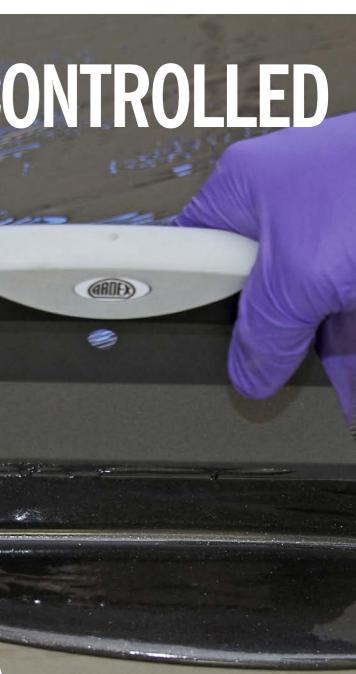

# **MOISTURE CONTROLLED**

(ABDE)

ARDEX DPM1C

ARDEX DPM

# **ARDEX DPM 1 C One Coat Surface Damp Proof Membrane**

• Protects the final floorcovering from ground bearing and residual construction moisture • Suitable for the highest levels of moisture (up to 98% RH) • Adheres well to wet concrete, even at lower temperatures