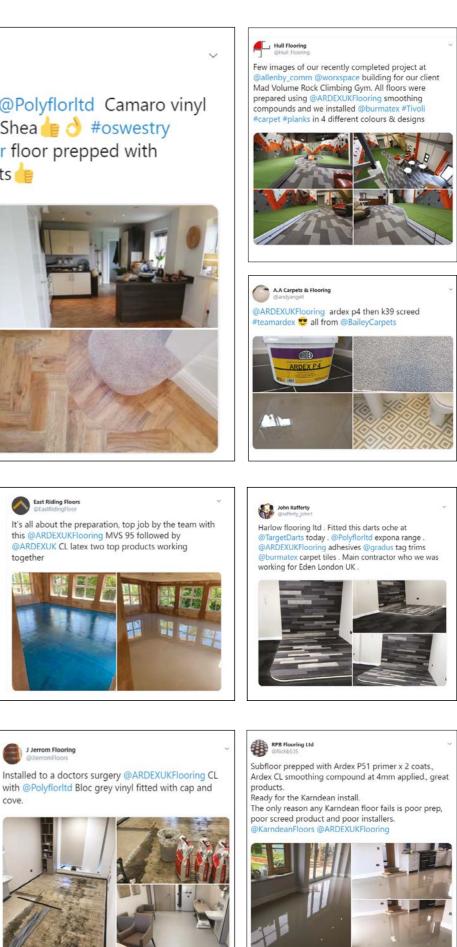

# The best of Social Media **F** in

The ARDEX Facebook, Twitter and LinkedIn pages are a great way to keep up to date with the latest news from ARDEX. Remember to include @ARDEXUKFlooring in any of your posts, and we'll always try to retweet any projects you share which include ARDEX products.

> If you're not already doing so, please like our Facebook page, ARDEX UK, follow @ARDEXUKFlooring on Twitter, and ARDEX UK on LinkedIn.

> > Here are some of the posts we have recently shared.