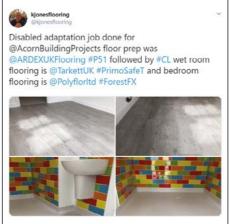

# The best of Social Media **F** in

The ARDEX Facebook, Twitter and LinkedIn pages are a great way to keep up to date with the latest news from ARDEX. Remember to include @ARDEXUKFlooring in any of your posts, and we'll always try to retweet any projects you share which include ARDEX products.

> If you're not already doing so, please like our Facebook page, ARDEX UK, follow @ARDEXUKFlooring on Twitter, and ARDEX UK on LinkedIn.

> > Here are some of the posts we have recently shared.