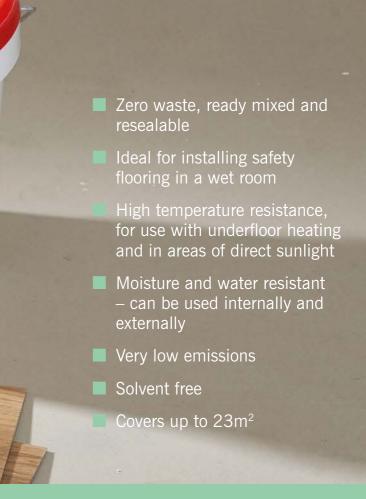

### Specialist safety floors for wet environments

Our floors for shoes and bare feet, Altro Aquarius<sup>™</sup> and Altro Pisces<sup>™</sup>, offer a one in a million risk of a slip with shampoo, conditioner, shower gel and talcum powder.

#### Order now from your local distributor @altro.co.uk D@askAltro