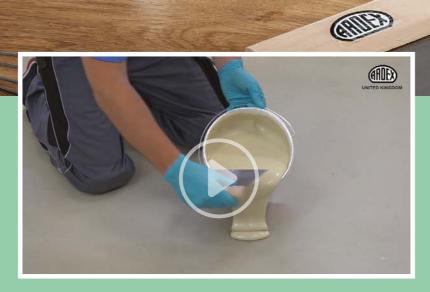

## ARDEX **READY MIXED HEAVY DUTY ADHESIVE**

Unlike traditional heavy duty adhesives, ARDEX AF 2575 is ready mixed and resealable, which means there's no wastage.

Simply spread the required amount of adhesive, replace the foil, and reseal the lid ready for your next job.

### **APPLICATION VIDEO**

#### **ARDEX AF 2575 INSTALLATION SCHEDULE**