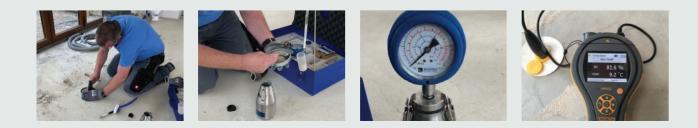

#### **MOISTURE TESTS**

Many problems which occur on site are the result of moisture in the subfloor, so it's essential that the final floorcovering is protected from the passage of moisture from below. Our team can perform on-site Hygrometer tests, explain the results and recommend the best moisture control system for your installation.

We're also on hand to perform additional site tests such as the BRE Screed Test, which is designed to measure the soundness of a sand/ cement floor screed.