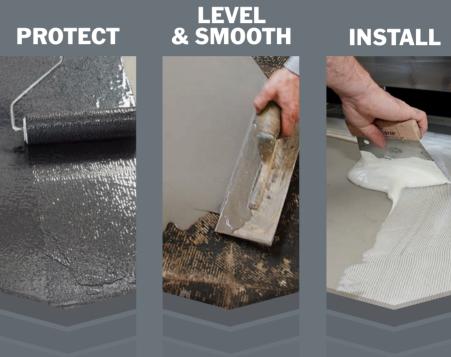

# **OUR FLOORING COURSES**

For the perfect floor you need the perfect subfloor. Our subfloor preparation courses are a perfect blend of theory and hands on exercises, covering everything from moisture testing through to selecting the correct Floorcovering Adhesive.

#### **OUR COURSES**

- Subfloor Preparation
- Subfloor Preparation & LVT Installation
- Intermediate Subfloor Preparation
- Identification and Preparation of an Anhydrite/Calcium Sulphate Screed
- Subfloor Preparation & Introduction to Installing Safety Flooring in a Wet Room