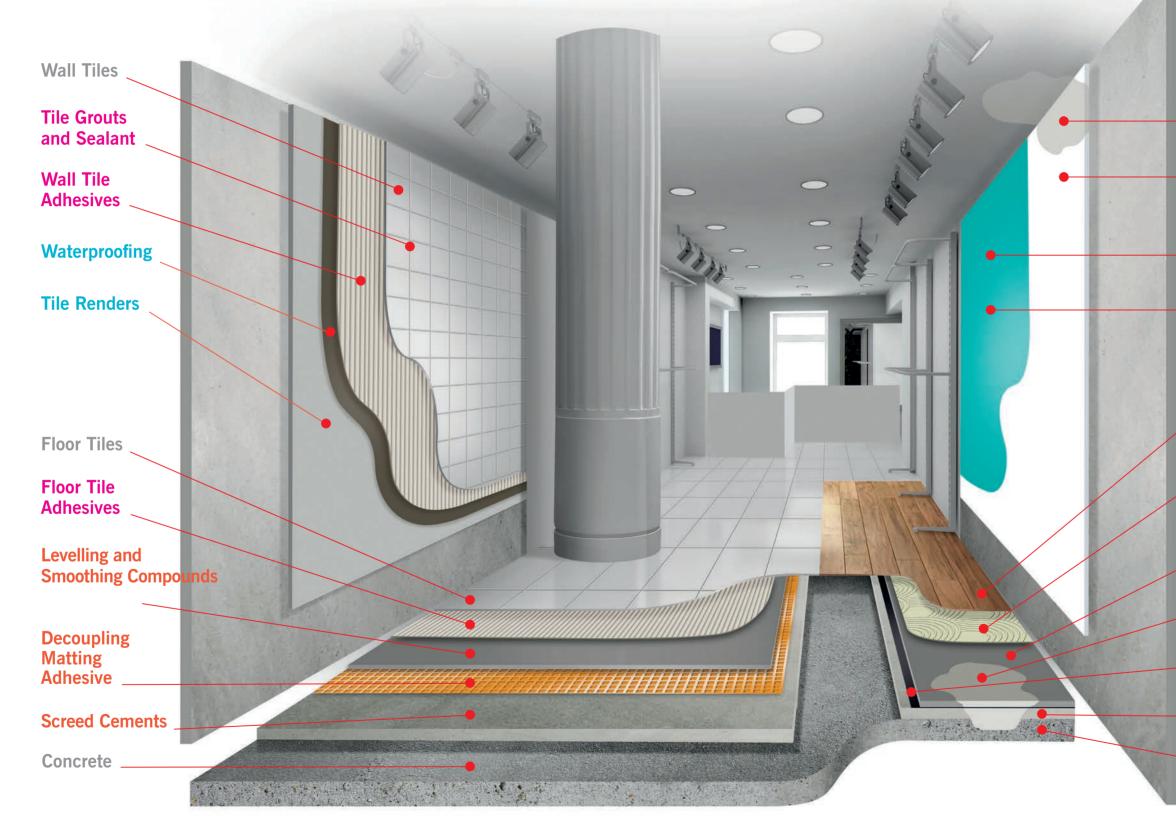

# YOUR GUIDE TO ARDEX BUILDING PRODUCTS

### Wall/Ceiling Repair Mortars

Specialist Wall/Ceiling Plasters

Painted/Paper Finishes

PANDOMO®/ ARDEX Surfaces For Floors, Walls & Ceilings

Floorcoverings

Floorcovering Adhesives

Levelling and Smoothing Compounds

Floor Repair Mortars

Moisture Control

**Screed Cements** 

Concrete

ARDEX UK, Homefield Road, Haverhill, Suffolk CB9 8QP 01440 714939 info@ardex.co.uk www.ardex.co.uk