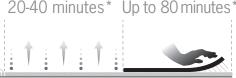

## Pressure Sensitive

**APPLICATION** 

INSTALLATION SCHEDULE

WORKING TIME:

OPEN TIME: Up to 100 minutes

Wet Set

**APPLICATION** 

AIRING TIME: WORKING TIME: 5-20 minutes\* Up to 45 minutes\*

OPEN TIME: Up to 50 minutes

LEGEND: AIRING TIME.

The time the adhesive must be left open before applying the floorcovering.

The time in which the adhesive can receive the floorcovering, after the initial airing time.