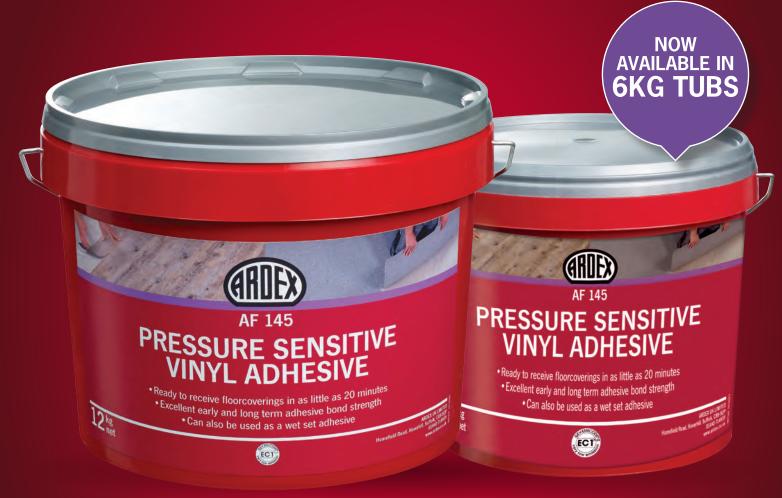

## **ARDEX AF 145**

- Fit flooring in as little as 5 minutes
- Can receive vinyl sheet up to 80 minutes after airing
- Excellent early and long term adhesive strength
- High temperature resistance
- Covers up to 48m<sup>2</sup> per 12kg tub

The combination of airing and working

\*Times dependent on the absorbency of the subfloor and site conditions.

ARDEX Flooring Adhesives meet the requirement guidelines for the EMICODE licence 'EC1 PLUS', achieving the lowest possible, or very low emission limits.