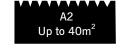

## **ARDEX AF 145**

- Fit flooring in as little as 5 minutes
- Can receive vinyl sheet up to 80 minutes after airing
- Excellent early and long term adhesive strength
- High temperature resistance
- Covers up to 48m<sup>2</sup> per 12kg tub