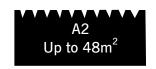

## ARDEX AF 175

- Fibre reinforced to offer the following benefits:
  - Minimises lateral movement during installation
  - Eliminates adhesive squeeze between tiles and planks
  - Improved indentation resistance
- Install tiles and planks after just 5 minutes
- Walk on after 2 hours
- High temperature resistance, suitable for use over underfloor heating systems
- Covers up to 48m<sup>2</sup>