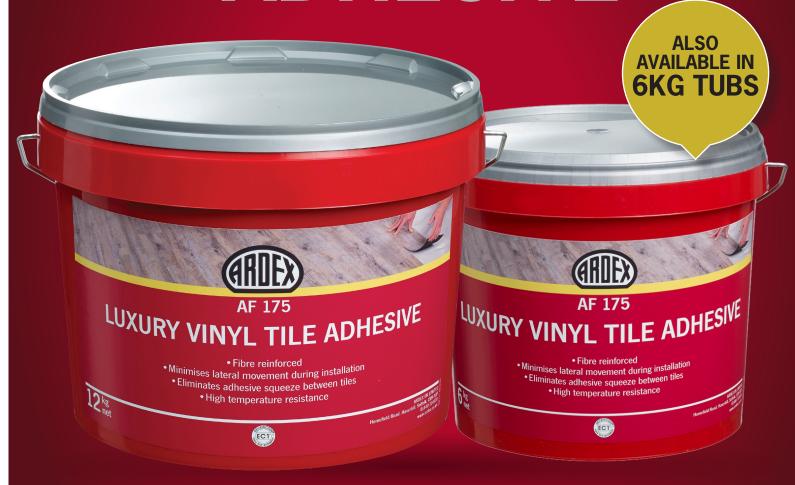

## **LUXURY VINYL TILE ADHESIVE**

## ARDEX AF 175

- Fibre reinforced to offer the following benefits:
  - Minimises lateral movement during installation
  - Eliminates adhesive squeeze between tiles and planks
  - Improved indentation resistance
- Install tiles and planks after just 5 minutes
- Walk on after 2 hours
- High temperature resistance, suitable for use over underfloor heating systems
- Covers up to 48m<sup>2</sup>

Suitable for:

Luxury Vinyl Tiles and Planks

**Cushioned Vinyl** 

Vinyl Composition Tiles