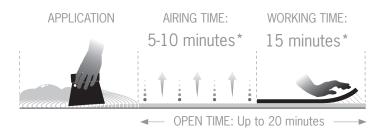

## **INSTALLATION SCHEDULE**

LVT/Vinyl Sheet/CV Flooring

LEGEND: AIRING TIME:

The time the adhesive must be left open before applying the floorcovering.

The time in which the adhesive can receive the floorcovering, after the initial airing time. OPEN TIME:

The combination of airing and working

\*Times dependent on the absorbency of the subfloor and site conditions

ARDEX Flooring Adhesives meet the requirement guidelines for the EMICODE licence 'EC1 PLUS', achieving the lowest possible, or very low emission limits.