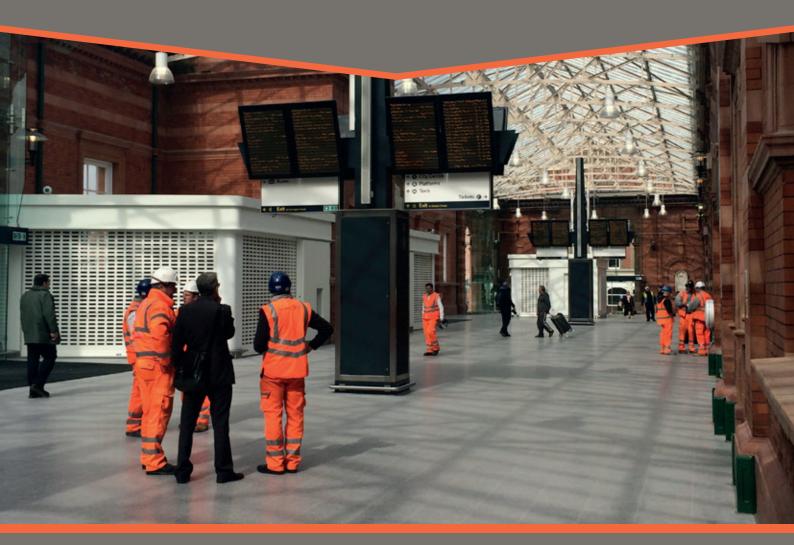

That's why ARDEX products have been specified extensively on the London Underground where platforms can be renovated at the close of the station at night, and be ready for rush hour traffic - the very next morning.