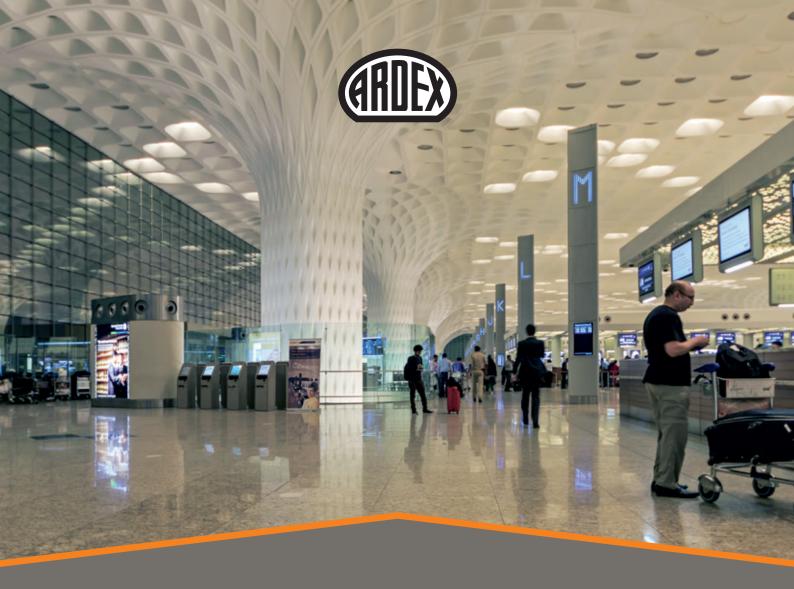

**Rapid Flooring Solutions for Transport Projects** 

Train, tube stations and airport floors handle millions of visitors every year, meaning the floor must be of the highest standards, and in the case of refurbishment projects, be completed within the strictest of time-scales.

These extraordinary demands call for extraordinary products. For example, traditional screeds dry at a rate of 1mm per day, meaning months of drying before subsequent work can begin. With ARDEX Rapid Drying Screeds, the area can be walked on in as little as 3 hours and tiled after 4 hours, regardless of thickness.

That's why ARDEX products have been specified extensively on the London Underground where platforms can be renovated at the close of the station at night, and be ready for rush hour traffic - the very next morning.