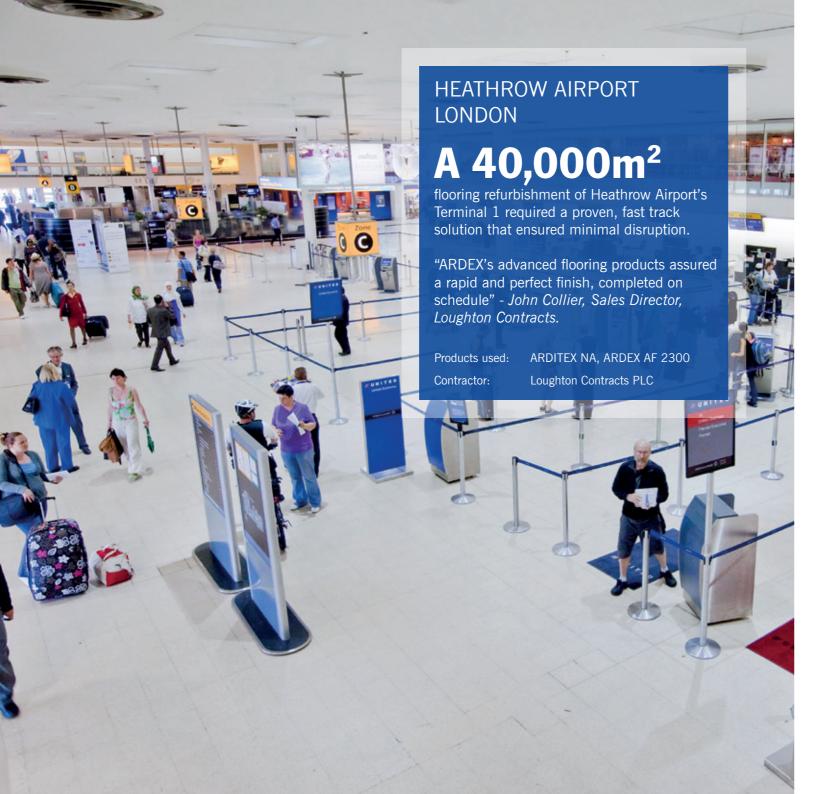

## NEW DOHA INTERNATIONAL AIRPORT, QATAR

A slab out of tolerance was levelled with more than

## **4,500 tonnes**

of ARDEX K 15 covering 144,000m<sup>2</sup> with varying thicknesses of 5mm to 40 mm. Using ARDEX K 15 for levelling instead of a standard screed also provided the flatness needed later for the floorcovering.

Products used: ARDEX A 35, ARDEX A 46
ARDITEX NA, ARDEX CD

ARDITEX NA, ARDEX CD ARDEX K 15, ARDEX-FLEX FL

ntractors: Sky Oryx JV

Butec

Zublin International Qatar LLC

Gulf Contracting

Solutions for International Architectural & Design Specifications