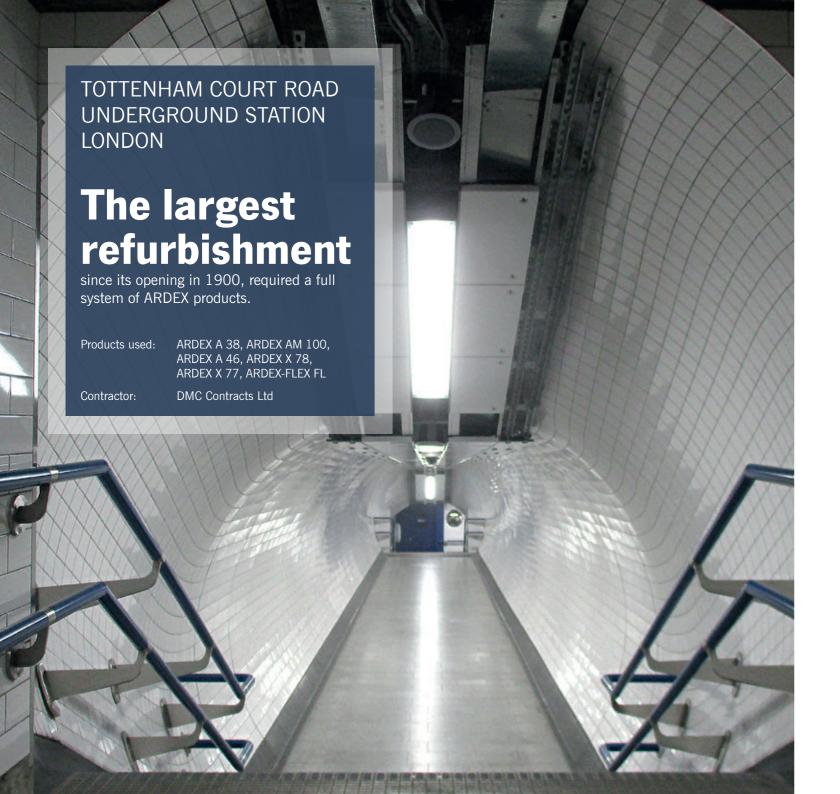

That's why ARDEX products have been specified extensively on the London Underground where platforms can be renovated at the close of the station at night, and be ready for rush hour traffic - the very next morning.