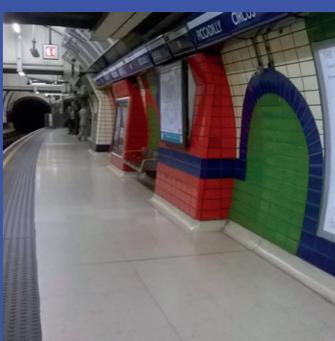

That's why ARDEX products have been specified extensively on the London Underground where platforms can be renovated at the close of the station at night, and be ready for rush hour traffic - the very next morning.