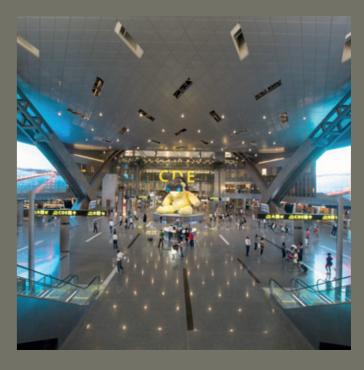

## NEW DOHA INTERNATIONAL AIRPORT, QATAR

A slab out of tolerance was levelled with more than

## **4,500 tonnes**

of ARDEX K 15 covering 144,000m<sup>2</sup> with varying thicknesses of 5mm to 40 mm. Using ARDEX K 15 for levelling instead of a standard screed also provided the flatness needed later for the floorcovering.

Products used: ARDEX A 35, ARDEX A 46
ARDITEX NA, ARDEX CD

ARDITEX NA, ARDEX CD ARDEX K 15, ARDEX-FLEX FL

ntractors: Sky Oryx JV

Butec

Zublin International Qatar LLC

Gulf Contracting

Solutions for International Architectural & Design Specifications