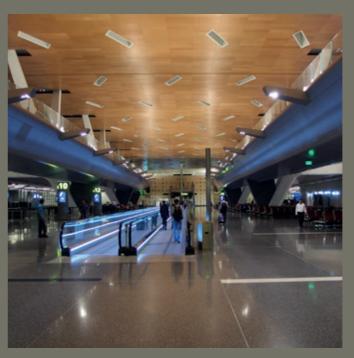

## NEW DOHA INTERNATIONAL AIRPORT, QATAR

A slab out of tolerance was levelled with more than

## **4,500 tonnes**

of ARDEX K 15 covering 144,000m<sup>2</sup> with varying thicknesses of 5mm to 40 mm. Using ARDEX K 15 for levelling instead of a standard screed also provided the flatness needed later for the floorcovering.

Products used: ARDEX A 35, ARDEX A 46
ARDITEX NA, ARDEX CD

ARDITEX NA, ARDEX CD ARDEX K 15, ARDEX-FLEX FL

ntractors: Sky Oryx JV

Butec

Zublin International Qatar LLC

Gulf Contracting

Solutions for International Architectural & Design Specifications