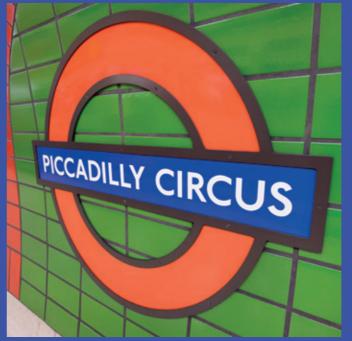

That's why ARDEX products have been specified extensively on the London Underground where platforms can be renovated at the close of the station at night, and be ready for rush hour traffic - the very next morning.