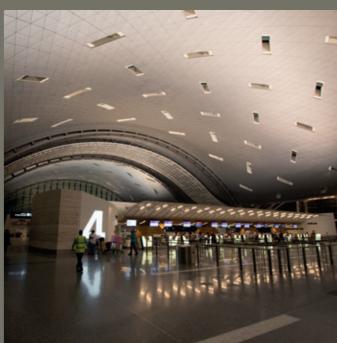

## NEW DOHA INTERNATIONAL AIRPORT, QATAR

A slab out of tolerance was levelled with more than

## **4,500 tonnes**

of ARDEX K 15 covering 144,000m<sup>2</sup> with varying thicknesses of 5mm to 40 mm. Using ARDEX K 15 for levelling instead of a standard screed also provided the flatness needed later for the floorcovering.

Products used: ARDEX A 35, ARDEX A 46
ARDITEX NA, ARDEX CD

ARDITEX NA, ARDEX CD ARDEX K 15, ARDEX-FLEX FL

ntractors: Sky Oryx JV

Butec

Zublin International Qatar LLC

Gulf Contracting

Solutions for International Architectural & Design Specifications