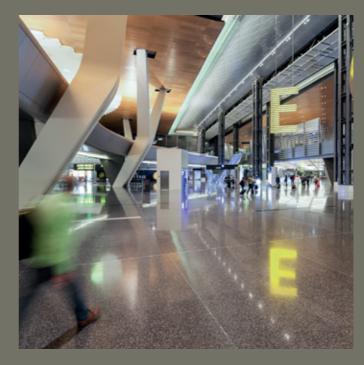

## NEW DOHA INTERNATIONAL AIRPORT, QATAR

A slab out of tolerance was levelled with more than

## **4,500 tonnes**

of ARDEX K 15 covering 144,000m<sup>2</sup> with varying thicknesses of 5mm to 40 mm. Using ARDEX K 15 for levelling instead of a standard screed also provided the flatness needed later for the floorcovering.