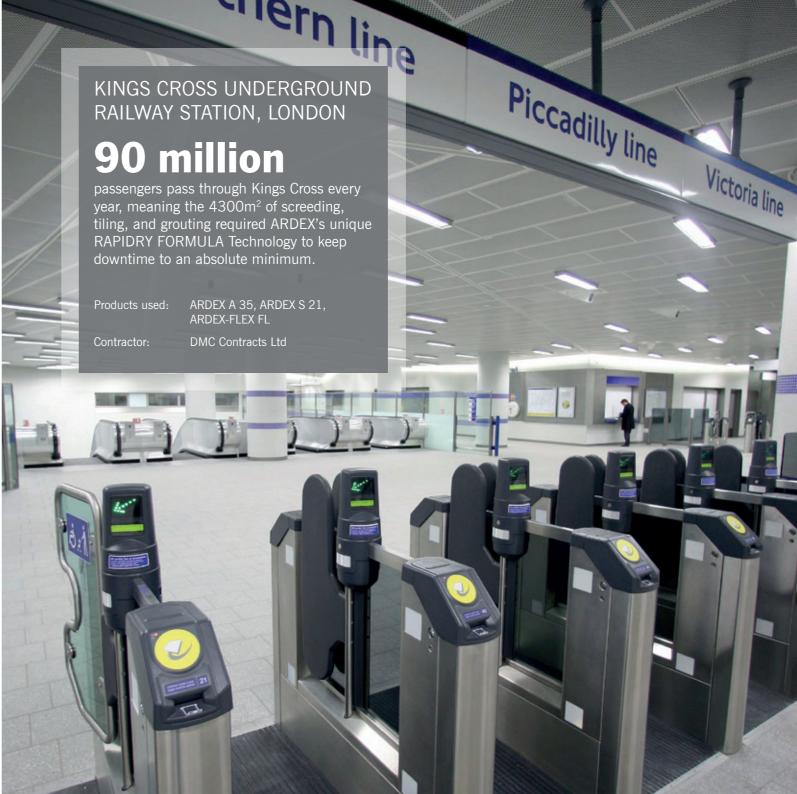

That's why ARDEX products have been specified extensively on the London Underground where platforms can be renovated at the close of the station at night, and be ready for rush hour traffic - the very next morning.