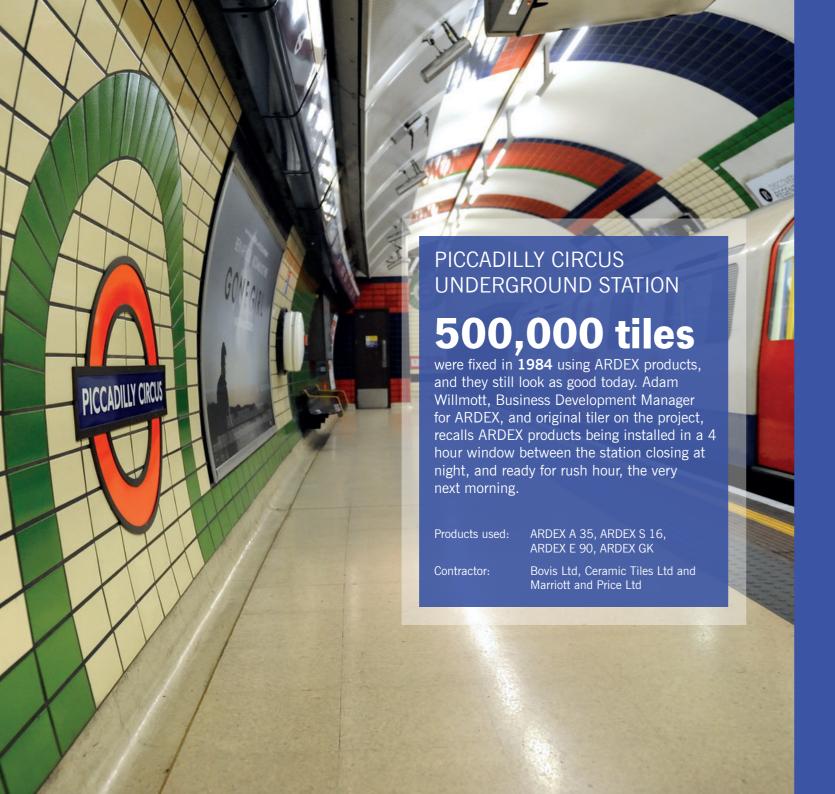

That's why ARDEX products have been specified extensively on the London Underground where platforms can be renovated at the close of the station at night, and be ready for rush hour traffic - the very next morning.