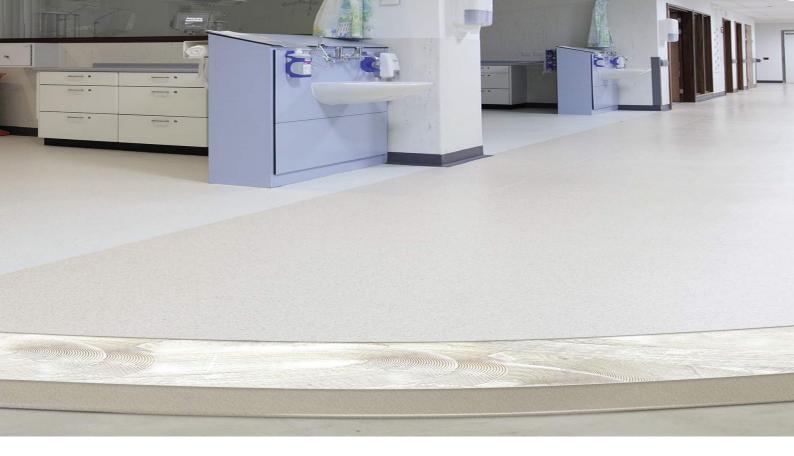

# OUR NEW PRESSURE SENSITIVE FLOORING ADHESIVE

## Our new adhesive has a 3 hour working time!

P.S. Which makes it ideal for larger projects...