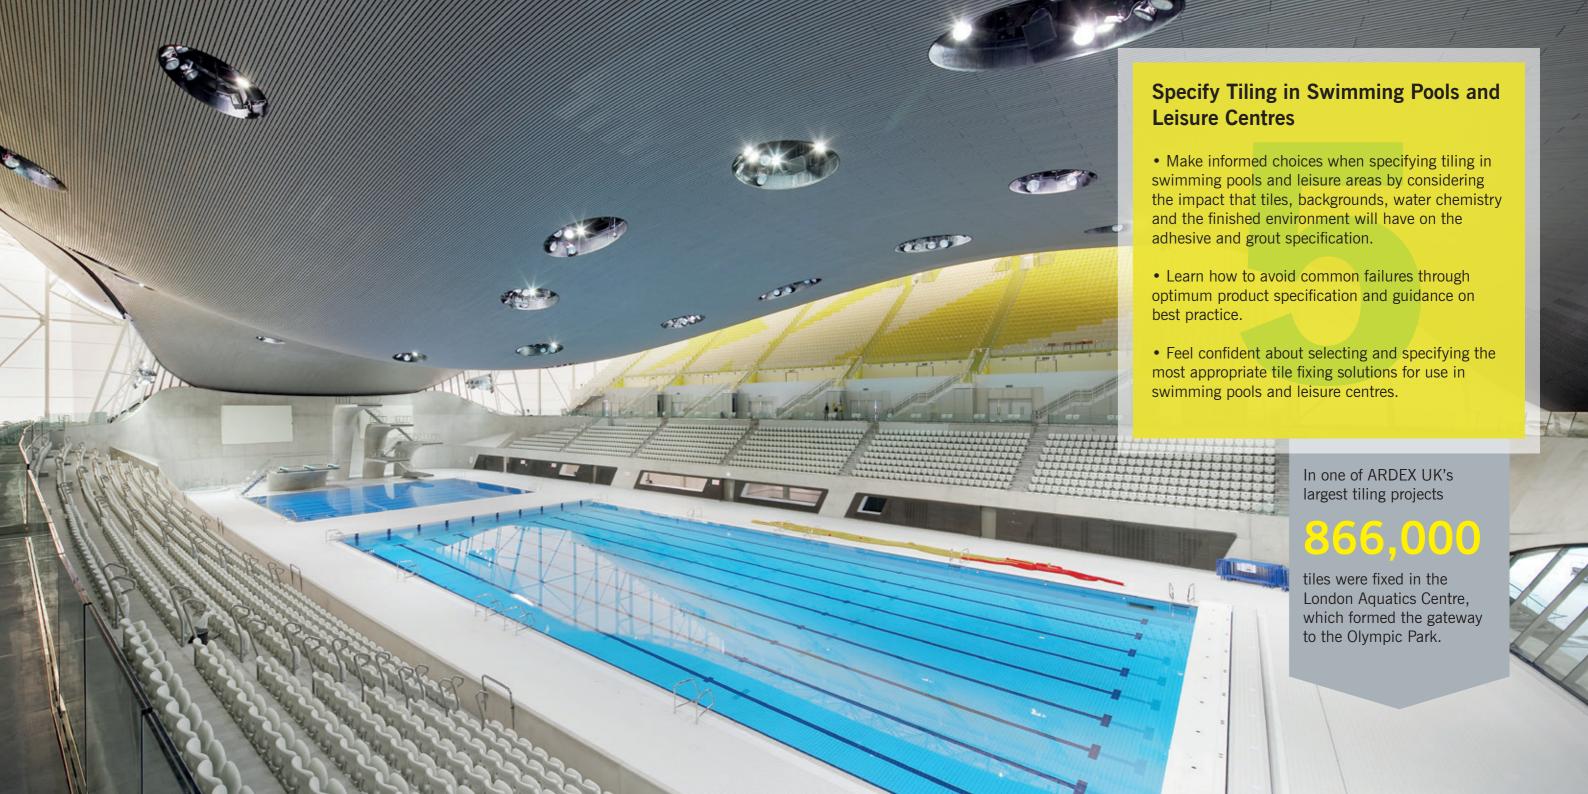

## **Available CPDs:**

- 1. Natural Stone Floor & Wall Tiling
- 2. Screeding, Levelling & Subfloor Preparation
- 3. Wall & Floor Tiling
- 4. Wet Room Tiling
- 5. Tiling in Swimming Pools and Leisure Centres
- 6. Underfloor Heating





## **Specify Wet Room Tiling**

- Make informed choices when specifying tiling in wet rooms by gaining an understanding of the general design considerations, and the importance of waterproofing.
- Advice is also given on specifying tiles for safety and slip resistance, the incorporation of under tile heating systems, fixing techniques and tile adhesive and grout selection.

The David Lloyd Leisure Club in Colchester incorporated a full system of ARDEX products with

## 3500m<sup>2</sup>

of tiling to cover pool areas, changing rooms, and walkways.























For enquiries and to book a seminar, please get in touch:

01440 714939

info@ardex.co.uk www.ardex.co.uk