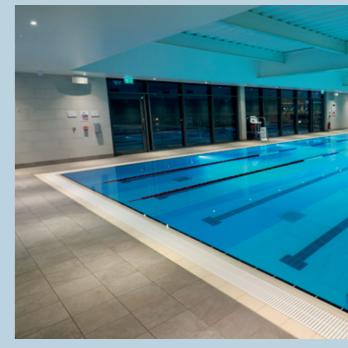

The David Lloyd Leisure Club in Colchester incorporated a full system of ARDEX products with

## 3500m<sup>2</sup>

of tiling to cover pool areas, changing rooms, and walkways.

For enquiries and to book a seminar, please get in touch:

01440 714939

info@ardex.co.uk www.ardex.co.uk