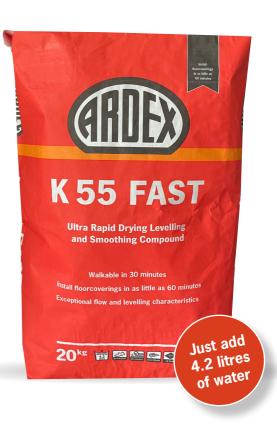

## ARDEX K 55 FAST

#### Ultra Rapid Drying Levelling and Smoothing Compound

- Walkable in 30 minutes
- Install floorcoverings in as little as 60 minutes
- Exceptional flow and levelling characteristics
- No patching or rubbing down the next day
- A 20kg bag covers 6.2m<sup>2</sup> at 2mm thick

I'm walkable in 30 minutes and ready for floorcoverings in as little as 60 minutes!

ardex.co.uk

**Ultra Rapid Drying Levelling and Smoothing Compound** 

in (7) f 🕢 💥 🕞

ARDEX K 55 FAST is ideal for use on a wide range of subfloors and for those jobs where time is tight or your customer needs to get back on their floor as quickly as possible, such as busy communal areas on commercial projects, or domestic hallways.