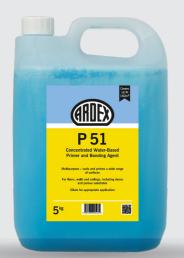

## **ARDEX P 51 Primer**

ARDEX P 51 improves the adhesion, flow characteristics and workability of levelling compounds on absorbent backgrounds.

- Multipurpose seals and primes a wide range of substrates
- Blue pigment allows clear identification of primed areas
- Provides up to 160m<sup>2</sup> coverage per 5kg unit
- Easy to use, dilute as appropriate for the application