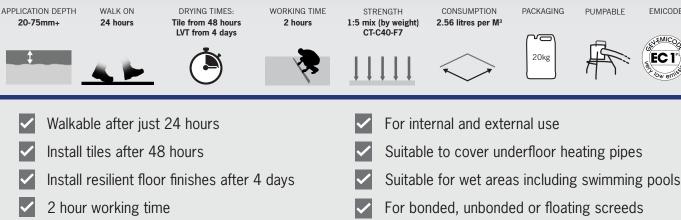

## **KNOPP CONTOPP ULTIMATE 4**

**High Performance Accelerator** 

for Cement Screed

FEATURES & BENEFITS:

| Cement 63 kg   Sand 310 kg   ULTIMATE 4 0.5 ltr   W/C ratio 0.48 to 0.50 | TYPICAL 1:5 SITE MIX DESIGN   |  |  |  |  |
|--------------------------------------------------------------------------|-------------------------------|--|--|--|--|
| ULTIMATE 4 0.5 ltr                                                       | Cement                        |  |  |  |  |
|                                                                          | Sand                          |  |  |  |  |
| <b>W/C ratio</b> 0.48 to 0.50                                            | ULTIMATE 4                    |  |  |  |  |
|                                                                          | W/C ratio                     |  |  |  |  |
| Compressive Strength (28 days) C40                                       | ompressive Strength (28 days) |  |  |  |  |
| Flexural strength (28 days) F7                                           | Flexural strength (28 days)   |  |  |  |  |
| BRE Category A                                                           | BRE                           |  |  |  |  |

| TYPICAL DRYING TIMES |        |        |        |        |        |  |
|----------------------|--------|--------|--------|--------|--------|--|
| 20mm                 | 30mm   | 40mm   | 50mm   | 60mm   | 70mm   |  |
| 36 hrs               | 48 hrs | 60 hrs | 3 days | 5 days | 7 days |  |

**O** 

in

| DEPTHS              |                  |  |  |  |  |
|---------------------|------------------|--|--|--|--|
| Bonded*             | 20mm             |  |  |  |  |
| Unbonded            | 35mm+            |  |  |  |  |
| Floating Domestic   | 35mm+            |  |  |  |  |
| Floating Commercial | 50mm+            |  |  |  |  |
| UFH Clearance       | 35mm above pipes |  |  |  |  |
|                     |                  |  |  |  |  |
|                     |                  |  |  |  |  |