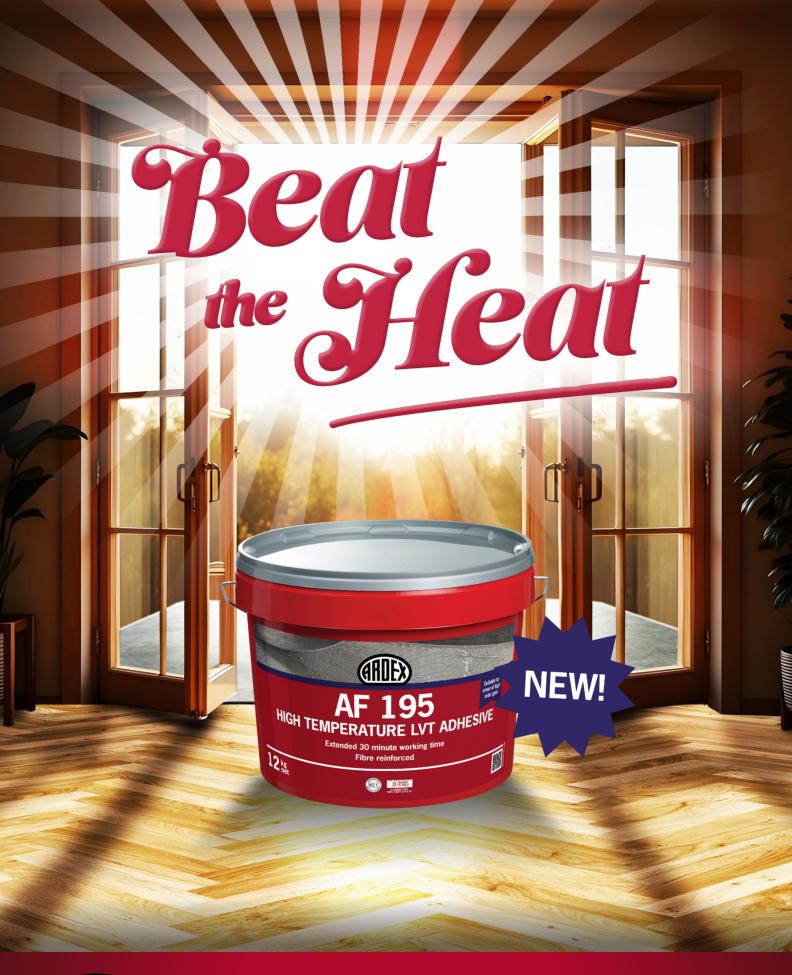

## **HIGH TEMPERATURE LVT ADHESIVE**

## **ARDEX AF 195**

- High resistance to heat
  - Suitable for use in areas of high solar gain, including conservatories, and over underfloor heating systems
- Fibre reinforced to reduce adhesive squeeze and LVT movement during installation
- Exceptional bond strength walk on after 4 hours
- Extended 30 minute working time ideal for herringbone and border work
- Covers up to 40m² per 12kg tub