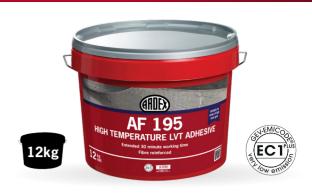

## **HIGH TEMPERATURE LVT ADHESIVE**

## **ARDEX AF 195**

- High resistance to heat
  - Suitable for use in areas of high solar gain, including conservatories, and over underfloor heating systems
- Fibre reinforced to reduce adhesive squeeze and LVT movement during installation
- Exceptional bond strength walk on after 4 hours
- Extended 30 minute working time ideal for herringbone and border work
- Covers up to 40m² per 12kg tub