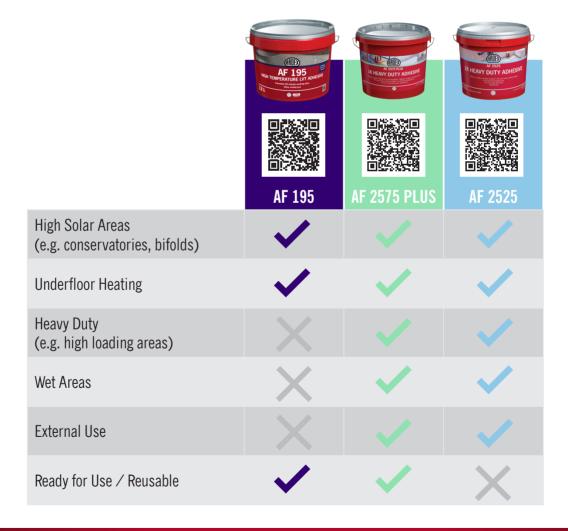

Let's start something INCREDIBLE.

ardex.co.uk in 🛚 f 💿 🖸 🗸

## **HIGH TEMPERATURE LVT ADHESIVE**

## **ARDEX AF 195**

- High resistance to heat
  - Suitable for use in areas of high solar gain, including conservatories, and over underfloor heating systems
- Fibre reinforced to reduce adhesive squeeze and LVT movement during installation
- Exceptional bond strength walk on after 4 hours
- Extended 30 minute working time ideal for herringbone and border work
- Covers up to 40m² per 12kg tub







LVT/Vinyl Sheet/CV/ Rubber (4mm) Linoleum

## HIGH TEMPERATURE ADHESIVE COMPARISON





Let's start something INCREDIBLE.