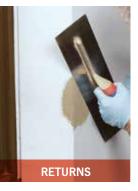

#### **IDEAL FOR**

The rapid repair of concrete, filling cracks, gaps and holes, patch repairs around fittings, and pipework and drain repairs.