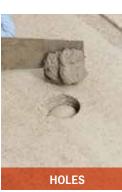

#### **IDEAL FOR**

The rapid repair of concrete, filling cracks, gaps and holes, patch repairs around fittings, and pipework and drain repairs.