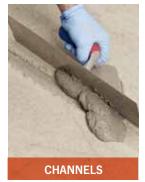

#### **IDEAL FOR**

The rapid repair of concrete, filling cracks, gaps and holes, patch repairs around fittings, and pipework and drain repairs.