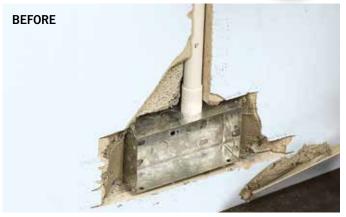

#### **IDEAL FOR**

The rapid repair of concrete, filling cracks, gaps and holes, patch repairs around fittings, and pipework and drain repairs.