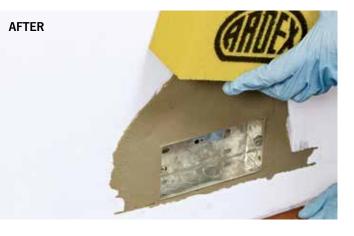

#### **IDEAL FOR**

The rapid repair of concrete, filling cracks, gaps and holes, patch repairs around fittings, and pipework and drain repairs.