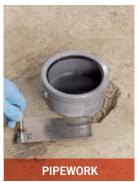

#### **IDEAL FOR**

The rapid repair of concrete, filling cracks, gaps and holes, patch repairs around fittings, and pipework and drain repairs.