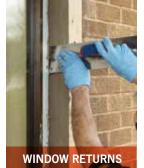

#### **IDEAL FOR**

The rapid repair of concrete, filling cracks, gaps and holes, patch repairs around fittings, and pipework and drain repairs.