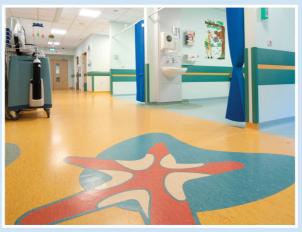

# High performance fast-track flooring solutions

ARDEX provide fast-track flooring solutions that are ideal for areas such as receptions, foyers, wards, corridors, patient treatment rooms, bathrooms and catering areas.

With a specialist range of rapid drying products, you can trust ARDEX to have your floor back in use in the shortest time possible. In line with HTM 61, the ARDEX sub-floor system guarantees a smooth, crack-free and stable finish suitable for any final floorcovering, and ARDEX products do not promote the growth of bacteria.

With RAPIDRY products from ARDEX, a typical flooring refurbishment can be completed in as little as 6 hours, minimising downtime and inconvenience to the patients and hospital staff.