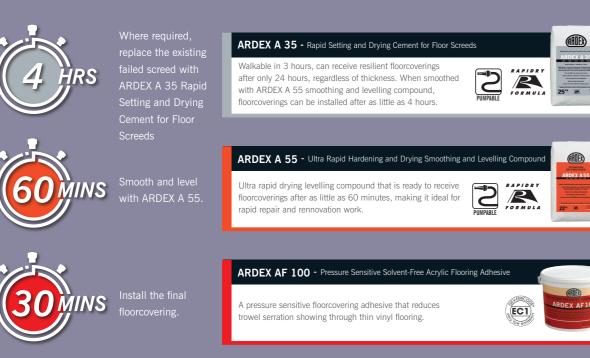

## The ARDEX fast-track flooring system

### Fast-Track Screeds

Traditional sand/cement screeds can take months to dry, but ARDEX screeds can receive floorcoverings after only 4 hours, regardless of thickness.

|   | ARDEX A 38 - Rapid Hardening and Drying Cement for Floor Screeds                                                                  | ARDEX A 38                                                                                                                                                                                                                                                                                                                                                                                                                                                                                                                                                                                                                                                                                                                                                                                                                                                                                                                                                                                                                                                                                                                                                                                                                                                                                                                                                                                                                                                                                                                                                                                                                                                                                                                                                                                                                                                                                                                                                                                                                                                                                                                     |
|---|-----------------------------------------------------------------------------------------------------------------------------------|--------------------------------------------------------------------------------------------------------------------------------------------------------------------------------------------------------------------------------------------------------------------------------------------------------------------------------------------------------------------------------------------------------------------------------------------------------------------------------------------------------------------------------------------------------------------------------------------------------------------------------------------------------------------------------------------------------------------------------------------------------------------------------------------------------------------------------------------------------------------------------------------------------------------------------------------------------------------------------------------------------------------------------------------------------------------------------------------------------------------------------------------------------------------------------------------------------------------------------------------------------------------------------------------------------------------------------------------------------------------------------------------------------------------------------------------------------------------------------------------------------------------------------------------------------------------------------------------------------------------------------------------------------------------------------------------------------------------------------------------------------------------------------------------------------------------------------------------------------------------------------------------------------------------------------------------------------------------------------------------------------------------------------------------------------------------------------------------------------------------------------|
|   | Walkable in 3 hours, ARDEX A 38 can receive ceramic tiles directly after only 4 hours, for bonded, unbonded and floating screeds. | A contract of the second secon |
| Ī | ARDEX A 35 - Rapid Setting and Drying Cement for Floor Screeds                                                                    | (HB)                                                                                                                                                                                                                                                                                                                                                                                                                                                                                                                                                                                                                                                                                                                                                                                                                                                                                                                                                                                                                                                                                                                                                                                                                                                                                                                                                                                                                                                                                                                                                                                                                                                                                                                                                                                                                                                                                                                                                                                                                                                                                                                           |

Walkable in 3 hours, ARDEX A 35 can receive resilient floorcoverings after only 24 hours, regardless of thickness. When smoothed with ARDEX A 55 smoothing and levelling compound, floorcoverings can be installed after as little as 4 hours.

### Levelling & Smoothing Compounds

A smooth, level base is essential in achieving a perfect flat finish for the final floorcovering, and ARDEX levelling and smoothing compounds are an ideal, cost effective way to achieve this. For larger projects, many compounds can be pumped at a rate of 300-400m<sup>2</sup> per hour.

| ARDEX A 55 - Ultra Rapid Hardening and Drying Smoothing                                                                                                  |
|----------------------------------------------------------------------------------------------------------------------------------------------------------|
| Ultra rapid drying levelling compound that is ready to receive floorcoverings a 60 minutes, making it ideal for rapid repair and rennovation work.       |
|                                                                                                                                                          |
| ARDEX NA - Ultra Rapid Setting Latex Sub-Floor Levelling an                                                                                              |
| The ideal product for any refurbishment, can be used with confidence over old including bitumen, and even direct to ceramic tiling, no priming required. |
|                                                                                                                                                          |
| ARDEX K 11 - Rapid Hardening Levelling and Smoothing Cor                                                                                                 |
| Excellent surface finish and can be walked on in only $2 \frac{1}{2}$ hours regardless o Ready to receive floorcoverings the next day.                   |
| Vinul Floorpovering Adheoives                                                                                                                            |
| Vinyl Floorcovering Adhesives<br>ARDEX manufacture a range of adhesives suitable for all floorcovering type                                              |
| ARDEX AF 100 - Pressure Sensitive Solvent-Free Acrylic Floo                                                                                              |
| A pressure sensitive floorcovering adhesive that reduces trowel serration show<br>thin vinyl flooring.                                                   |
| Silicones                                                                                                                                                |
| ARDEX have developed a range of silicones for sealing wall and floor                                                                                     |
| ARDEX ST - Elastic Silicone Sealant                                                                                                                      |
| An interior and exterior grade silicone, containing fungicides to combat mould<br>Available in 6 colours and transparent.                                |
|                                                                                                                                                          |