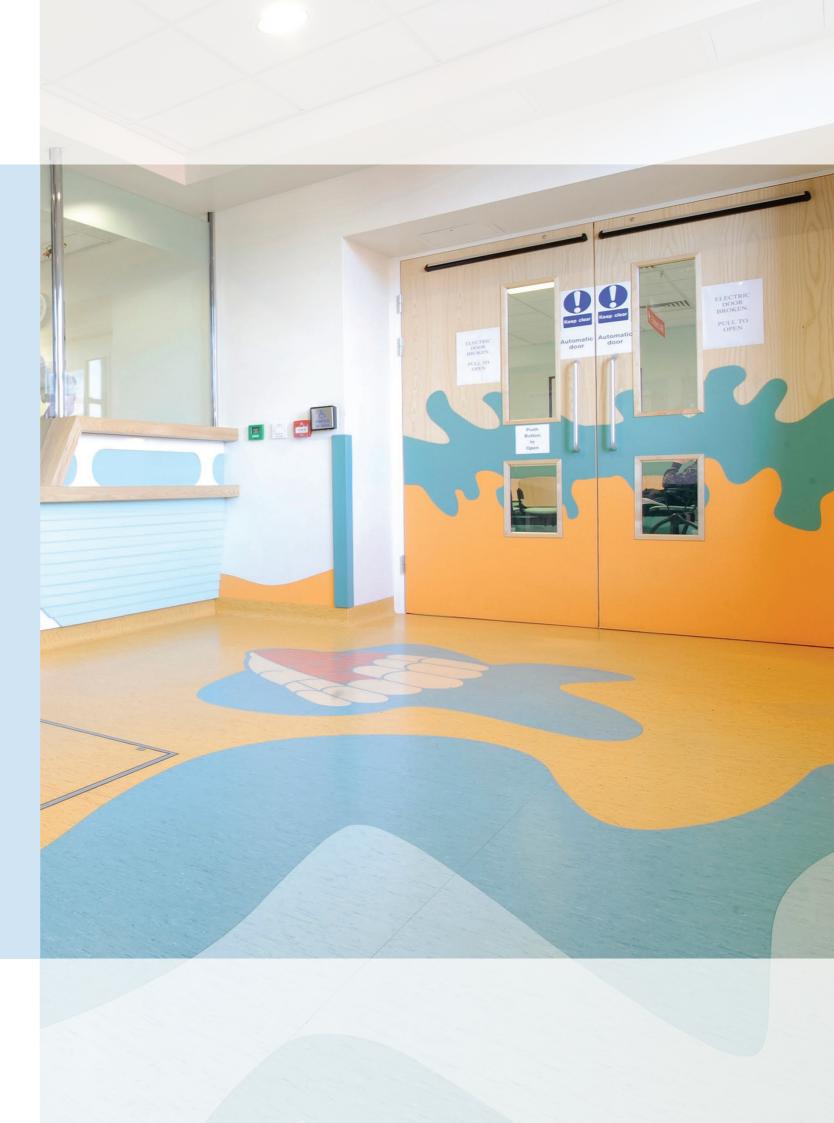

# High performance fast-track flooring solutions

ARDEX provide fast-track flooring solutions that are ideal for areas such as receptions, foyers, wards, corridors, patient treatment rooms, bathrooms and catering areas.

With a specialist range of rapid drying products, you can trust ARDEX to have your floor back in use in the shortest time possible. In line with HTM 61, the ARDEX sub-floor system guarantees a smooth, crack-free and stable finish suitable for any final floorcovering, and ARDEX products do not promote the growth of bacteria.

With RAPIDRY products from ARDEX, a typical flooring refurbishment can be completed in as little as 6 hours, minimising downtime and inconvenience to the patients and hospital staff.