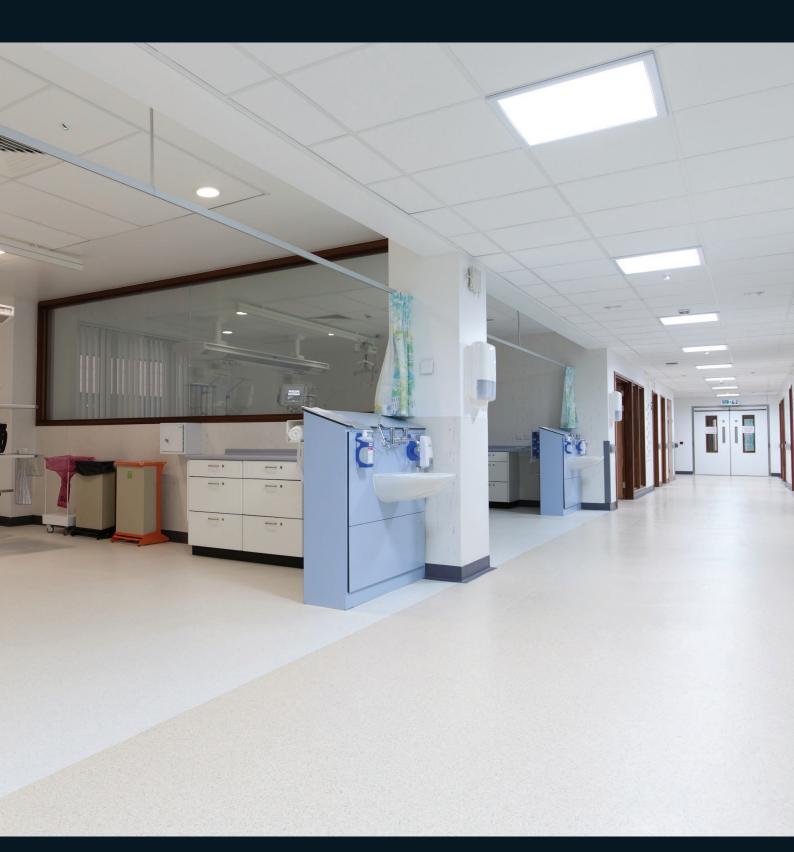

# High performance fast-track flooring solutions

ARDEX provide fast-track flooring solutions that are ideal for areas such as receptions, foyers, wards, corridors, patient treatment rooms, bathrooms and catering areas.

With a specialist range of rapid drying products, you can trust ARDEX to have your floor back in use in the shortest time possible. In line with HTM 61, the ARDEX sub-floor system guarantees a smooth, crack-free and stable finish suitable for any final floorcovering, and ARDEX products do not promote the growth of bacteria.

With RAPIDRY products from ARDEX, a typical flooring refurbishment can be completed in as little as 6 hours, minimising downtime and inconvenience to the patients and hospital staff.