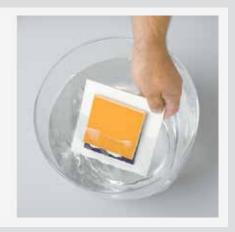

- · Internal and external use
- Can even be used under water for minor repairs

## Sticks virtually anything... even under water