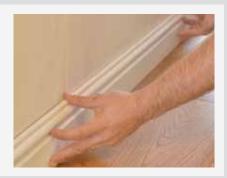

#### **IDEAL FOR:**

Bonding skirting boards, dado rails, architrave, kick plates, carpet gripper, aluminium and rigid PVC stair nosings, edge trims and door plates.

- Adheres virtually every building material
- · High initial tack and bond strength
- Shrinkage free drying

## **Ideal for bonding skirting boards**

ARDEX CA 20 P is suitable for a wide range of site applications, as an adhesive and sealant, for general building maintenance on floors and walls in internal and external locations.