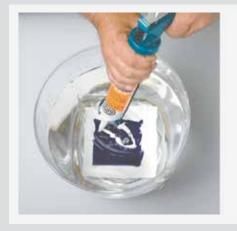

- · Internal and external use
- Can even be used under water for minor repairs

## Sticks virtually anything... even under water