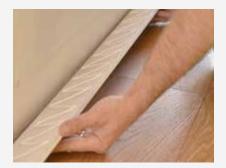

#### **IDEAL FOR:**

Bonding skirting boards, dado rails, architrave, kick plates, carpet gripper, aluminium and rigid PVC stair nosings, edge trims and door plates.

- Adheres virtually every building material
- · High initial tack and bond strength
- Shrinkage free drying

## **Ideal for bonding skirting boards**

ARDEX CA 20 P is suitable for a wide range of site applications, as an adhesive and sealant, for general building maintenance on floors and walls in internal and external locations.