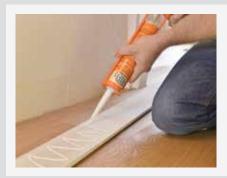

#### **IDEAL FOR:**

Bonding skirting boards, dado rails, architrave, kick plates, carpet gripper, aluminium and rigid PVC stair nosings, edge trims and door plates.

- Adheres virtually every building material
- · High initial tack and bond strength
- Shrinkage free drying

## **Ideal for bonding skirting boards**

ARDEX CA 20 P is suitable for a wide range of site applications, as an adhesive and sealant, for general building maintenance on floors and walls in internal and external locations.