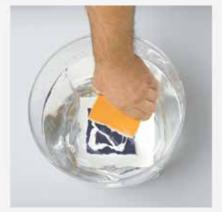

- · Internal and external use
- Can even be used under water for minor repairs

## Sticks virtually anything... even under water