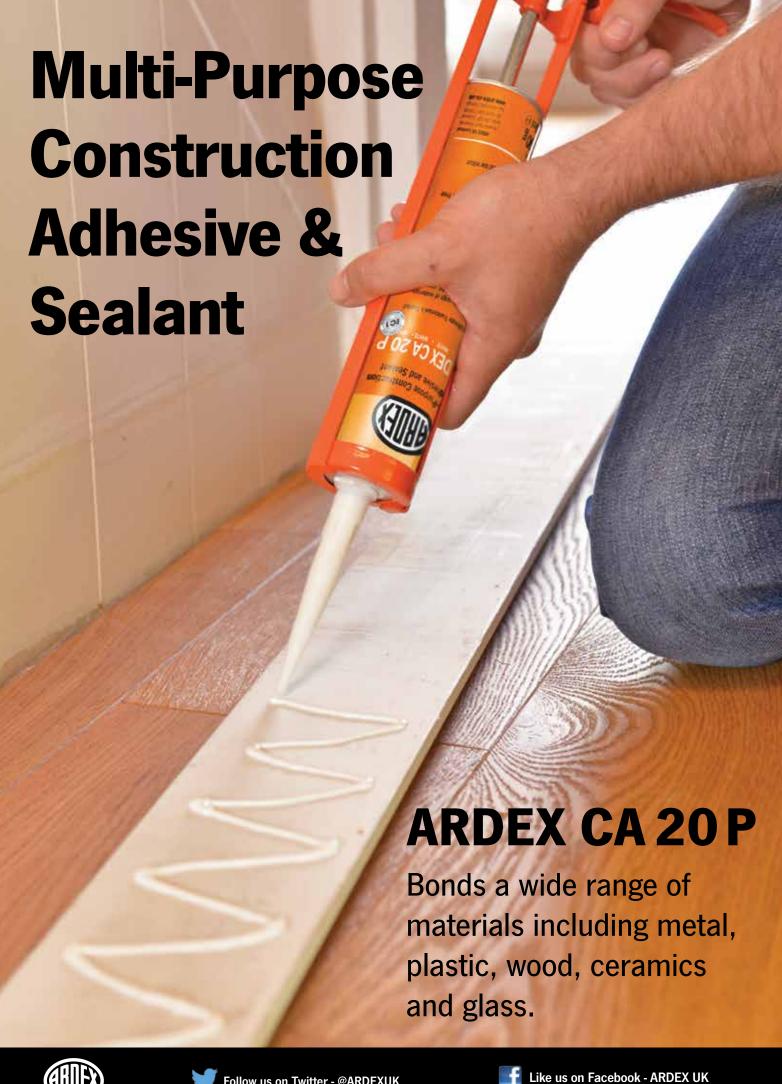

# MULTI-PURPOSE CONSTRUCTION ADHESIVE AND SEALANT

#### **IDEAL FOR:**

Bonding skirting boards, dado rails, architrave, kick plates, carpet gripper, aluminium and rigid PVC stair nosings, edge trims and door plates.

- Adheres virtually every building material
- · High initial tack and bond strength
- Shrinkage free drying

## **Ideal for bonding skirting boards**

ARDEX CA 20 P is suitable for a wide range of site applications, as an adhesive and sealant, for general building maintenance on floors and walls in internal and external locations.